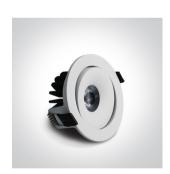

# **Product Datasheet**

04 Recessed Spots Adjustable LED>The IP54 COB Outdoor/Bathroom

11107P/W/W

Range Die cast

7W LED Recessed adjustable spot, ideal for bathroom and outdoor installation, IP54.

Requires 700mA driver.

## Physical Specification

| Item Group           | 04 Recessed Spots Adjustable LED             |
|----------------------|----------------------------------------------|
| Family               | The IP54 COB Outdoor/Bathroom Range Die cast |
| Order Code           | 11107P/W/W                                   |
| Colour               | White                                        |
| Material             | Die Cast                                     |
| Shape                | Circular                                     |
| Height               | 50mm                                         |
| Diameter             | 80mm                                         |
| Cutout Hole Diameter | 70mm                                         |
| Recessed Ceiling     | Yes                                          |
| Depth Required       | 80mm                                         |
| Indoor               | Yes                                          |
| Outdoor              | Yes                                          |
| Adjustable           | 1 Direction                                  |