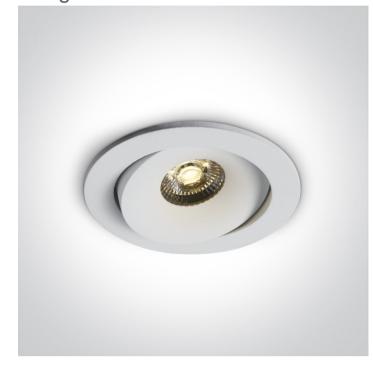

# **Product Datasheet**

04 Recessed Spots Adjustable LED>The IP54 COB Outdoor/Bathroom

11107P/W/W

Range Die cast

7W LED Recessed adjustable spot, ideal for bathroom and outdoor installation, IP54.

Requires 700mA driver.

## Physical Specification

| Item Group           | 04 Recessed Spots Adjustable LED             |
|----------------------|----------------------------------------------|
| Family               | The IP54 COB Outdoor/Bathroom Range Die cast |
| Order Code           | 11107P/W/W                                   |
| Colour               | White                                        |
| Material             | Die Cast                                     |
| Shape                | Circular                                     |
| Height               | 50mm                                         |
| Diameter             | 80mm                                         |
| Cutout Hole Diameter | 70mm                                         |
| Recessed Ceiling     | Yes                                          |
| Depth Required       | 80mm                                         |
| Indoor               | Yes                                          |
| Outdoor              | Yes                                          |
| Adjustable           | 1 Direction                                  |