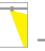

### Illumination Data

| Colour Temperature   | 3000K  |
|----------------------|--------|
| Lumen Output         | 1020lm |
| Light Efficiency     | 85lm/W |
| CRI                  | 90     |
| Beam Angle           | 36°    |
| Illumination Diagram |        |
| Dark Light           | Yes    |