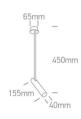

#### Dimensions

#### **Physical Specification**

Item Group

04 Recessed Spots Adjustable LED

| Family               | The COB Cylinders |
|----------------------|-------------------|
| Order Code           | 11112RB/B/W       |
| Colour               | Black             |
| Material             | Aluminium         |
| Shape                | Circular          |
| Height               | 155mm             |
| Diameter             | 65                |
| Cutout Hole Diameter | 55mm              |
| Recessed Ceiling     | Yes               |
| Depth Required       | 50mm              |
| Indoor               | Yes               |
| Adjustable           | 2 Directions      |