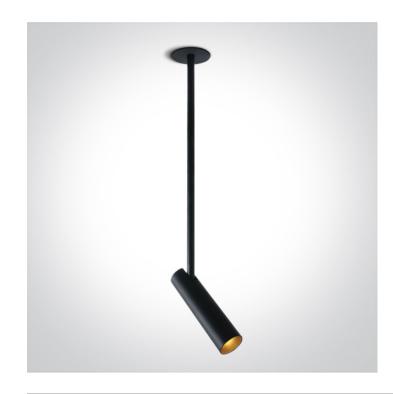

# 11112RB/B/W

12W COB LED recessed adjustable spot, black with brass reflector for general lighting applications.

Requires 350mA constant current LED driver.

Complies with standard EN60598-1 and any other specific standards.

#### **Physical Specification**

Item Group

04 Recessed Spots Adjustable LED

| Family               | The COB Cylinders |
|----------------------|-------------------|
| Order Code           | 11112RB/B/W       |
| Colour               | Black             |
| Material             | Aluminium         |
| Shape                | Circular          |
| Height               | 155mm             |
| Diameter             | 65                |
| Cutout Hole Diameter | 55mm              |
| Recessed Ceiling     | Yes               |
| Depth Required       | 50mm              |
| Indoor               | Yes               |
| Adjustable           | 2 Directions      |