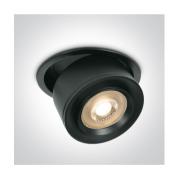

#### 11128G/B/W

28W COB LED zoomable 15°-45° adjustable downlight with removable honeycomb.

Supplied with 750mA driver.

Complies with standard EN60598-1 and any other specific standards.

Downloads

Dimensions