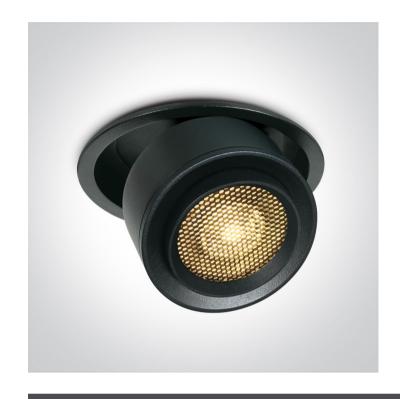

#### 11128G/B/W

28W COB LED zoomable 15°-45° adjustable downlight with removable honeycomb.

Supplied with 750mA driver.

Complies with standard EN60598-1 and any other specific standards.

Downloads

Dimensions

#### Physical Specification

| Item Group | New 2023 Edition 2        |
|------------|---------------------------|
| Family     | Downlights Adjustable LED |
| Order Code | 11128G/B/W                |
| Colour     | Black                     |
| Material   | Aluminium                 |
| Shape      | Circular                  |
| Height     | 58mm                      |

| Diameter                   | 134mm             |
|----------------------------|-------------------|
| Cutout Hole Diameter       | 120mm             |
| Recessed Ceiling           | Yes               |
| Depth Required             | 70mm              |
| Indoor                     | Yes               |
| Adjustable                 | 2 Directions      |
|                            |                   |
| Electrical Characteristics |                   |
|                            |                   |
| Gear                       | External-Included |
| Fitting Deliver            |                   |
| Fitting + Driver           |                   |
| Input Voltage              | 220-240V          |
| 50 Hz                      | Yes               |
| 60 Hz                      | Yes               |
| Safety Class               |                   |
| Power(Watts)               | 28W               |
| IP Rating                  | IP20              |
| Light Source               | LED built in      |
| Dimmable                   | No                |
| F Mark                     | F                 |
|                            |                   |
| Fitting                    |                   |
| Input Type                 | Constant Current  |
| Input Current              | 750mA             |
| Voltage                    | 34,1V             |
| Safety Class               |                   |
| Power(Watts)               | 25,575W           |
| IP Rating                  | IP20              |
| Light Source               | LED built in      |
| LED Type                   | СОВ               |
| LED Brand                  | Bridgelux         |
|                            |                   |