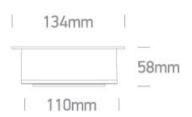

#### Physical Specification

| Item Group | New 2023 Edition 2        |
|------------|---------------------------|
| Family     | Downlights Adjustable LED |
| Order Code | 11128G/B/W                |
| Colour     | Black                     |
| Material   | Aluminium                 |
| Shape      | Circular                  |
| Height     | 58mm                      |

| Diameter                   | 134mm             |
|----------------------------|-------------------|
| Cutout Hole Diameter       | 120mm             |
| Recessed Ceiling           | Yes               |
| Depth Required             | 70mm              |
| Indoor                     | Yes               |
| Adjustable                 | 2 Directions      |
|                            |                   |
| Electrical Characteristics |                   |
|                            |                   |
| Gear                       | External-Included |
| Fitting Deliver            |                   |
| Fitting + Driver           |                   |
| Input Voltage              | 220-240V          |
| 50 Hz                      | Yes               |
| 60 Hz                      | Yes               |
| Safety Class               |                   |
| Power(Watts)               | 28W               |
| IP Rating                  | IP20              |
| Light Source               | LED built in      |
| Dimmable                   | No                |
| F Mark                     | F                 |
|                            |                   |
| Fitting                    |                   |
| Input Type                 | Constant Current  |
| Input Current              | 750mA             |
| Voltage                    | 34,1V             |
| Safety Class               |                   |
| Power(Watts)               | 25,575W           |
| IP Rating                  | IP20              |
| Light Source               | LED built in      |
| LED Type                   | СОВ               |
| LED Brand                  | Bridgelux         |
|                            |                   |