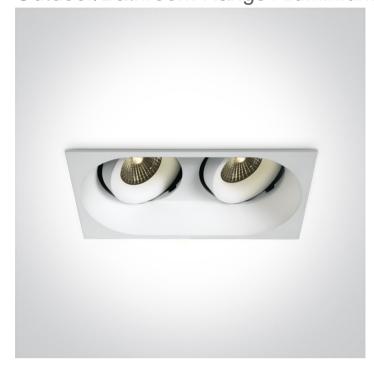

# 11207WD/W/W

Outdoor/Bathroom Range Aluminium

2x7W LED Dark Light Recessed adjustable spot, IP54.

Requires 700mA driver.

Complies with standard EN60598-1 and any other specific standards.

## Physical Specification

| Item Group         | 04 Recessed Spots Adjustable LED                     |
|--------------------|------------------------------------------------------|
| Family             | The IP44 & IP54 COB Outdoor/Bathroom Range Aluminium |
| Order Code         | 11207WD/W/W                                          |
| Colour             | White                                                |
| Material           | Die Cast                                             |
| Shape              | Rectangular                                          |
| Length             | 168mm                                                |
| Width              | 90mm                                                 |
| Height             | 83mm                                                 |
| Cutout Hole Width  | 160mm                                                |
| Cutout Hole Length | 83mm                                                 |
| Recessed Ceiling   | Yes                                                  |
| Depth Required     | 100mm                                                |
| Indoor             | Yes                                                  |
| Outdoor            | Yes                                                  |
| Adjustable         | 1 Direction                                          |