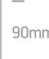

## Physical Specification

| Item Group         | 04 Recessed Spots Adjustable LED                     |
|--------------------|------------------------------------------------------|
| Family             | The IP44 & IP54 COB Outdoor/Bathroom Range Aluminium |
| Order Code         | 11207WD/W/W                                          |
| Colour             | White                                                |
| Material           | Die Cast                                             |
| Shape              | Rectangular                                          |
| Length             | 168mm                                                |
| Width              | 90mm                                                 |
| Height             | 83mm                                                 |
| Cutout Hole Width  | 160mm                                                |
| Cutout Hole Length | 83mm                                                 |
| Recessed Ceiling   | Yes                                                  |
| Depth Required     | 100mm                                                |
| Indoor             | Yes                                                  |
| Outdoor            | Yes                                                  |
| Adjustable         | 1 Direction                                          |