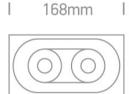

## Physical Specification

| Item Group         | 04 Recessed Spots Adjustable LED                     |
|--------------------|------------------------------------------------------|
| Family             | The IP44 & IP54 COB Outdoor/Bathroom Range Aluminium |
| Order Code         | 11207WD/W/W                                          |
| Colour             | White                                                |
| Material           | Die Cast                                             |
| Shape              | Rectangular                                          |
| Length             | 168mm                                                |
| Width              | 90mm                                                 |
| Height             | 83mm                                                 |
| Cutout Hole Width  | 160mm                                                |
| Cutout Hole Length | 83mm                                                 |
| Recessed Ceiling   | Yes                                                  |
| Depth Required     | 100mm                                                |
| Indoor             | Yes                                                  |
| Outdoor            | Yes                                                  |
| Adjustable         | 1 Direction                                          |