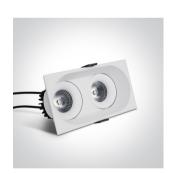

# 11207WD/W/W

Outdoor/Bathroom Range Aluminium

2x7W LED Dark Light Recessed adjustable spot, IP54.

Requires 700mA driver.

Complies with standard EN60598-1 and any other specific standards.

## Physical Specification

| Item Group         | 04 Recessed Spots Adjustable LED                     |
|--------------------|------------------------------------------------------|
| Family             | The IP44 & IP54 COB Outdoor/Bathroom Range Aluminium |
| Order Code         | 11207WD/W/W                                          |
| Colour             | White                                                |
| Material           | Die Cast                                             |
| Shape              | Rectangular                                          |
| Length             | 168mm                                                |
| Width              | 90mm                                                 |
| Height             | 83mm                                                 |
| Cutout Hole Width  | 160mm                                                |
| Cutout Hole Length | 83mm                                                 |
| Recessed Ceiling   | Yes                                                  |
| Depth Required     | 100mm                                                |
| Indoor             | Yes                                                  |
| Outdoor            | Yes                                                  |
| Adjustable         | 1 Direction                                          |