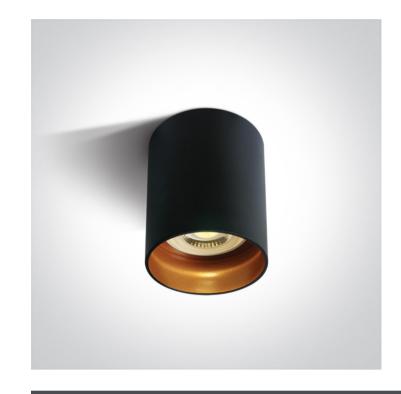

## **Product Datasheet**

13 Wall & Ceiling>The GU10 Dark Light Aluminium

12105N/B

10W MR16 GU10 Black cylinder downlight with Brass reflector.

Complies with standard EN60598-1 and any other specific standards.

## **Physical Specification**

| Item Group      | 13 Wall & Ceiling             |
|-----------------|-------------------------------|
| Family          | The GU10 Dark Light Aluminium |
| Order Code      | 12105N/B                      |
| Colour          | Black                         |
| Material        | Aluminium                     |
| Shape           | Circular                      |
| Height          | 95mm                          |
| Diameter        | 68mm                          |
| Surface Ceiling | Yes                           |
| Indoor          | Yes                           |
| Adjustable      | No                            |