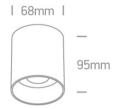

## **Physical Specification**

| Item Group      | 13 Wall & Ceiling             |
|-----------------|-------------------------------|
| Family          | The GU10 Dark Light Aluminium |
| Order Code      | 12105N/B                      |
| Colour          | Black                         |
| Material        | Aluminium                     |
| Shape           | Circular                      |
| Height          | 95mm                          |
| Diameter        | 68mm                          |
| Surface Ceiling | Yes                           |
| Indoor          | Yes                           |
| Adjustable      | No                            |