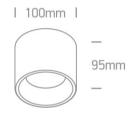

#### Dimensions

#### **Physical Specification**

| Item Group      | 14 Wall & Ceiling LED       |
|-----------------|-----------------------------|
| Family          | The SMD Cylinders Aluminium |
| Order Code      | 12107LD/W/W                 |
| Colour          | White                       |
| Material        | Aluminium                   |
| Shape           | Circular                    |
| Height          | 95mm                        |
| Diameter        | 100mm                       |
| Surface Ceiling | Yes                         |
| Indoor          | Yes                         |
| Adjustable      | No                          |