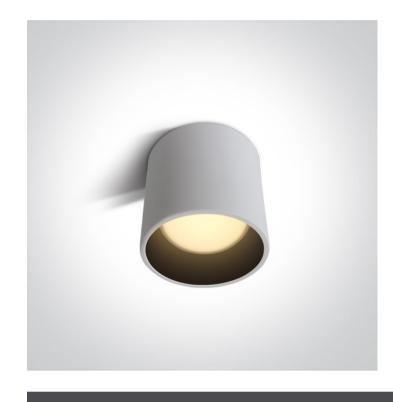

#### **Physical Specification**

| Item Group      | 14 Wall & Ceiling LED       |
|-----------------|-----------------------------|
| Family          | The SMD Cylinders Aluminium |
| Order Code      | 12107LD/W/W                 |
| Colour          | White                       |
| Material        | Aluminium                   |
| Shape           | Circular                    |
| Height          | 95mm                        |
| Diameter        | 100mm                       |
| Surface Ceiling | Yes                         |
| Indoor          | Yes                         |
| Adjustable      | No                          |