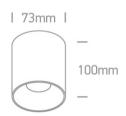

#### **Physical Specification**

| Item Group | 14 Wall & Ceiling LED          |
|------------|--------------------------------|
| Family     | The Retro Dark Light Cylinders |
| Order Code | 12112Z/B/W                     |
| Colour     | Black                          |
| Material   | Die Cast + Plastic             |
| Shape      | Circular                       |
| Height     | 100mm                          |
|            |                                |

| Diameter                 | 73mm             |
|--------------------------|------------------|
| Surface Ceiling          | Yes              |
| Indoor                   | Yes              |
| Adjustable               | No               |
|                          |                  |
| ectrical Characteristics |                  |
|                          |                  |
| Gear                     | Built In         |
| Fitting + Driver         |                  |
|                          |                  |
| Input Voltage            | 220-240V         |
| 50 Hz                    | Yes              |
| 60 Hz                    | Yes              |
| Safety Class             |                  |
| Power(Watts)             | 12W              |
| IP Rating                | IP20             |
| Light Source             | LED built in     |
| Dimmable                 | No               |
| F Mark                   | F                |
|                          |                  |
| Fitting                  |                  |
| Input Type               | Constant Current |
| Input Current            | 300mA            |
| Voltage                  | 35,9V            |
| Power(Watts)             | 10,8W            |
| IP Rating                | IP20             |
| Light Source             | LED built in     |
| LED Type                 | СОВ              |
| LED Brand                | Cree             |
|                          |                  |
| Gear                     |                  |
| Gear Type                | Led Driver       |