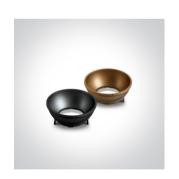

## **Product Datasheet**

14 Wall & Ceiling LED>The Retro Dark Light Cylinders

12112Z/B/W

12W COB LED cylinder, ideal for residential and commercial illumination.

Supplied with Black & Brass reflectors.

Complete with non-dimmable LED driver.

#### Gallery