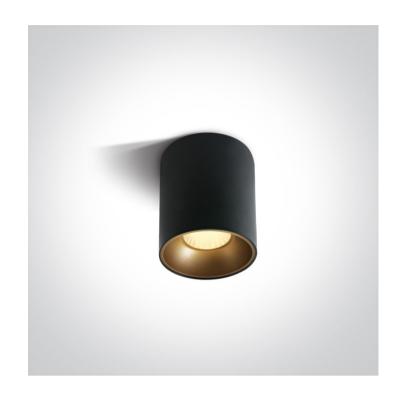

## **Product Datasheet**

14 Wall & Ceiling LED>The Retro Dark Light Cylinders

12112Z/B/W

12W COB LED cylinder, ideal for residential and commercial illumination.

Supplied with Black & Brass reflectors.

Complete with non-dimmable LED driver.

#### **Physical Specification**

| Item Group | 14 Wall & Ceiling LED          |
|------------|--------------------------------|
| Family     | The Retro Dark Light Cylinders |
| Order Code | 12112Z/B/W                     |
| Colour     | Black                          |
| Material   | Die Cast + Plastic             |
| Shape      | Circular                       |
| Height     | 100mm                          |
|            |                                |

| Diameter                 | 73mm             |
|--------------------------|------------------|
| Surface Ceiling          | Yes              |
| Indoor                   | Yes              |
| Adjustable               | No               |
|                          |                  |
| ectrical Characteristics |                  |
|                          |                  |
| Gear                     | Built In         |
| Fitting + Driver         |                  |
|                          |                  |
| Input Voltage            | 220-240V         |
| 50 Hz                    | Yes              |
| 60 Hz                    | Yes              |
| Safety Class             |                  |
| Power(Watts)             | 12W              |
| IP Rating                | IP20             |
| Light Source             | LED built in     |
| Dimmable                 | No               |
| F Mark                   | F                |
|                          |                  |
| Fitting                  |                  |
| Input Type               | Constant Current |
| Input Current            | 300mA            |
| Voltage                  | 35,9V            |
| Power(Watts)             | 10,8W            |
| IP Rating                | IP20             |
| Light Source             | LED built in     |
| LED Type                 | СОВ              |
| LED Brand                | Cree             |
|                          |                  |
| Gear                     |                  |
| Gear Type                | Led Driver       |