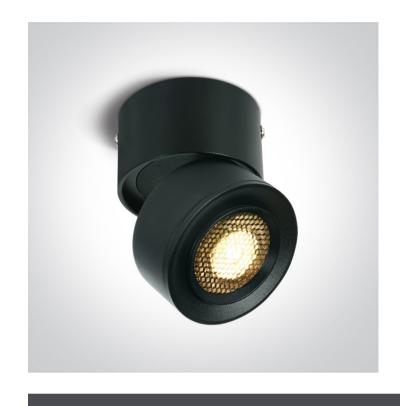

### 12115G/B/W

15W COB LED zoomable 15°-45° adjustable ceiling light with removable honeycomb.

Supplied with 350mA driver.

Complies with standard EN60598-1 and any other specific standards.

Downloads

Dimensions

#### **Physical Specification**

| Item Group       | New 2023 Edition 2 |
|------------------|--------------------|
| Family           | Wall & Ceiling LED |
| Order Code       | 12115G/B/W         |
| Colour           | Black              |
| Material         | Aluminium          |
| Shape            | Circular           |
| Height           | 95mm               |
| Diameter         | 80mm               |
| Recessed Ceiling | Yes                |
| Indoor           | Yes                |
| Adjustable       | 2 Directions       |