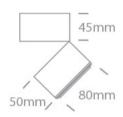

#### **Physical Specification**

| Item Group       | New 2023 Edition 2 |
|------------------|--------------------|
| Family           | Wall & Ceiling LED |
| Order Code       | 12115G/B/W         |
| Colour           | Black              |
| Material         | Aluminium          |
| Shape            | Circular           |
| Height           | 95mm               |
| Diameter         | 80mm               |
| Recessed Ceiling | Yes                |
| Indoor           | Yes                |
| Adjustable       | 2 Directions       |