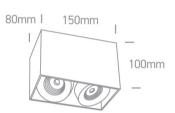

#### **Physical Specification**

| Item Group      | 14 Wall & Ceiling LED    |
|-----------------|--------------------------|
| Family          | Adjustable COB Cylinders |
| Order Code      | 12208XA/W/W              |
| Colour          | White                    |
| Material        | Aluminium                |
| Shape           | Rectangular              |
| Length          | 150mm                    |
| Width           | 80mm                     |
| Height          | 100mm                    |
| Surface Ceiling | Yes                      |
| Indoor          | Yes                      |
| Adjustable      | No                       |