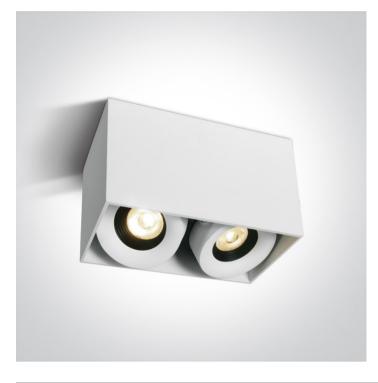

## 12208XA/W/W

2 x 8W Surface dimmable cylinder with COB LED.

Complete with 350mA constant current dimmable driver.

Complies with standard EN60598-1 and any other specific standards.

Downloads

Dimensions

#### **Physical Specification**

| Item Group      | 14 Wall & Ceiling LED    |
|-----------------|--------------------------|
| Family          | Adjustable COB Cylinders |
| Order Code      | 12208XA/W/W              |
| Colour          | White                    |
| Material        | Aluminium                |
| Shape           | Rectangular              |
| Length          | 150mm                    |
| Width           | 80mm                     |
| Height          | 100mm                    |
| Surface Ceiling | Yes                      |
| Indoor          | Yes                      |
| Adjustable      | No                       |