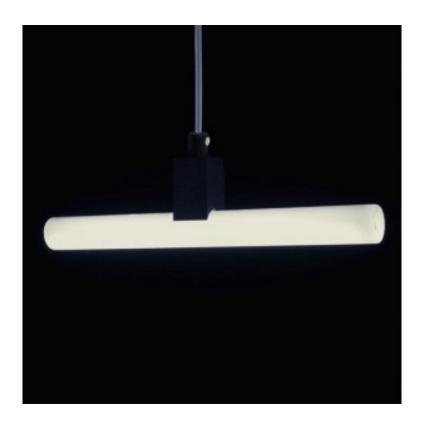

## Syntax S14d lamp holder kit for linear LED bulb

Finish: Black

## **Product short description:**

Syntax® is the revolutionary S14d lamp holder created to allow the infinite potential of linear LED bulbs to be expressed.

Lighting enthusiasts finally have the opportunity to showcase linear bulbs in never-before-seen configurations: simply connect them to this special holder and let them shine in wall or ceiling installations.

## **Product description:**

Syntax® S14d lamp holder:

Shape: rectangular Mounting: S14d Width: 32 mm Depth: 28 mm Height: 52 mm

Hole: M10x1

Material: thermoplastic

Cover for S14d Syntax lamp holder:

Shape: square Width: 35mm Length: 35mm Height: 70mm