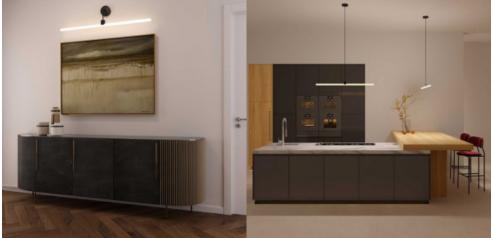

Syntax® can be connected with a cable clamp to any round or braided cable in our range or combined with our metal extension tubes to create a pendant lamp. Combine it with a curved extension tube, a swivel joint or directly with a ceiling rose to create an elegant wall light.

The total black version with a cylindrical cable clamp will be perfect for lovers of minimalist style. The aluminium versions include a Syntax® lamp holder with S14d fitting and a cover, the accessory that allows you to cover your lamp holder hiding the cable clamp. This metal lamp holder cover works as a cover for the S14d lamp holder and is available in different finishes: choose the one that suits your style.