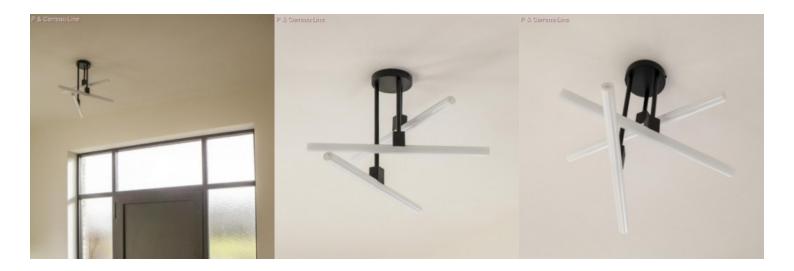

## Syntax S14d lamp holder kit for linear LED bulb

Finish: Black

## **Product short description:**

Syntax® is the revolutionary S14d lamp holder created to allow the infinite potential of linear LED bulbs to be expressed.

Lighting enthusiasts finally have the opportunity to showcase linear bulbs in never-before-seen configurations: simply connect them to this special holder and let them shine in wall or ceiling installations.

Syntax® can be connected with a cable clamp to any round or braided cable in our range or combined with our metal extension tubes to create a pendant lamp. Combine it with a curved extension tube, a swivel joint or directly with a ceiling rose to create an elegant wall light.

The total black version with a cylindrical cable clamp will be perfect for lovers of minimalist style. The aluminium versions include a Syntax® lamp holder with S14d fitting and a cover, the accessory that allows you to cover your lamp holder hiding the cable clamp. This metal lamp holder cover works as a cover for the S14d lamp holder and is available in different finishes: choose the one that suits your style.