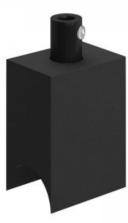

The total black version with a cylindrical cable clamp will be perfect for lovers of minimalist style. The aluminium versions include a Syntax® lamp holder with S14d fitting and a cover, the accessory that allows you to cover your lamp holder hiding the cable clamp. This metal lamp holder cover works as a cover for the S14d lamp holder and is available in different finishes: choose the one that suits your style.

## **Product description:**

Syntax® S14d lamp holder:

Shape: rectangular Mounting: S14d Width: 32 mm Depth: 28 mm Height: 52 mm

Hole: M10x1

Material: thermoplastic

Cover for S14d Syntax lamp holder:

Shape: square Width: 35mm Length: 35mm Height: 70mm

Material for Silver, Gold and Copper finish: anodised aluminium Material for white finish: painted aluminium