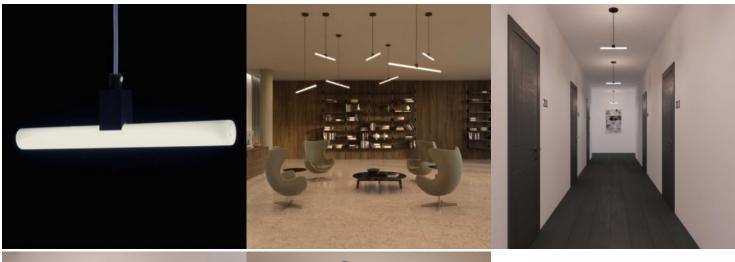

## **Product short description:**

Syntax® is the revolutionary S14d lamp holder created to allow the infinite potential of linear LED bulbs to be expressed.

Lighting enthusiasts finally have the opportunity to showcase linear bulbs in never-before-seen configurations: simply connect them to this special holder and let them shine in wall or ceiling installations.

Syntax® can be connected with a cable clamp to any round or braided cable in our range or combined with our metal extension tubes to create a pendant lamp. Combine it with a curved extension tube, a swivel joint or directly with a ceiling rose to create an elegant wall light.