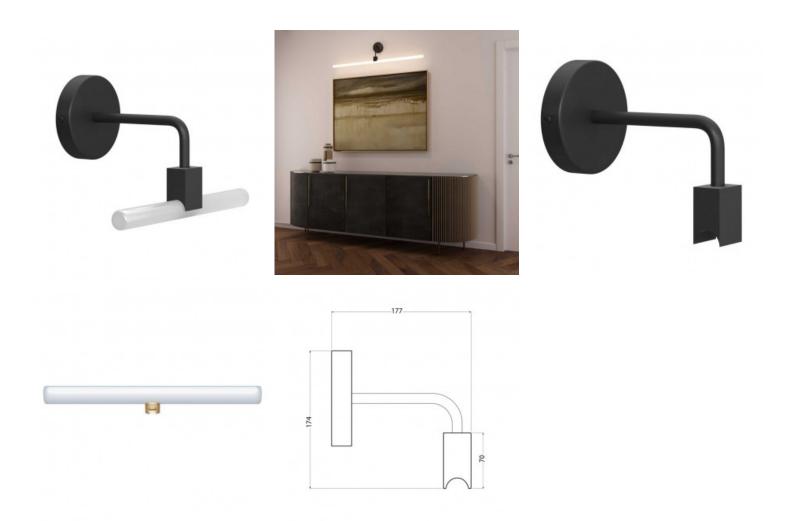

Ideal to give light to special details, such as mirrors and paintings, illuminate a special nook or change the atmosphere of your living rooms and hallways, this wall lamp is composed by a metal rose, a 14 cm metal bent extension and a thermoplastic Syntax® black socket.

The total black version with a bare Syntax lampholder is perfect for lovers of a minimalist style, while the versions with a white or metallic cover is ideal for a more daring style.

Syntax® is a Creative-Cables worldwide exclusive product designed by RLON.

## **Product description:**

Wall Lamp consists of: 1 black metal rose 1 black metal 14 cm bent extension pipe 1 S14d Syntax socket Depending on the chosen finish: 1 square cover for s14d Syntax lampholder

## Dimensions: 35x35mm