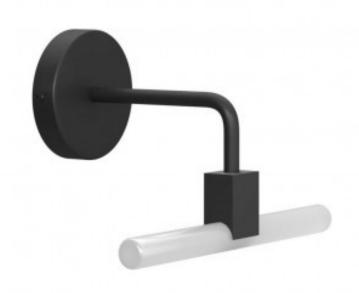

Ideal to give light to special details, such as mirrors and paintings, illuminate a special nook or change the atmosphere of your living rooms and hallways, this wall lamp is composed by a metal rose, a 14 cm metal bent extension and a thermoplastic Syntax® black socket.

## **Product description:**

Wall Lamp consists of: 1 black metal rose 1 black metal 14 cm bent extension pipe 1 S14d Syntax socket Depending on the chosen finish: 1 square cover for s14d Syntax lampholder