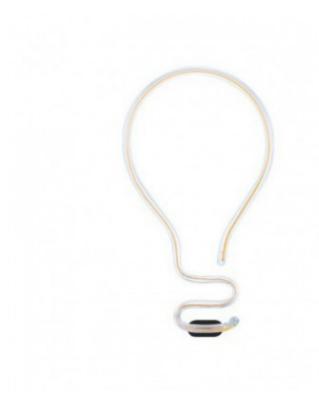

## **Product short description:**

The flexible filament of the Art Bulb, wrapped in a transparent protective shell, reproduces the silhouette of a classic light bulb. Thanks to their filiform and essential structure, and the lack of the classic glass bulb, the Art line bulbs are perfect to create lighting compositions where the light takes center stage!

Thanks to the lateral S14d fitting this bulb is perfect for creating original wall or ceiling lighting solutions using the Syntax® lamp holder.

To adjust its intensity, simply connect it to a dimmer.

Warning: To dim LED bulbs we strongly recommend using the latest generation of universal dimmer available on our website as either wall or inline options.