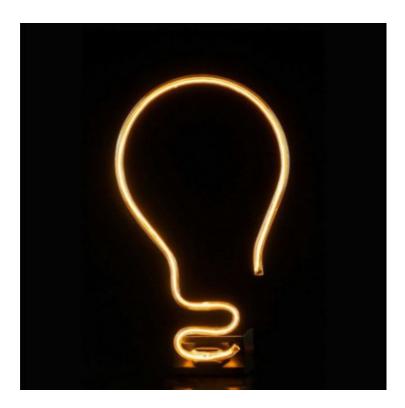

## **Product short description:**

The flexible filament of the Art Bulb, wrapped in a transparent protective shell, reproduces the silhouette of a classic light bulb. Thanks to their filiform and essential structure, and the lack of the classic glass bulb, the Art line bulbs are perfect to create lighting compositions where the light takes center stage!

Thanks to the lateral S14d fitting this bulb is perfect for creating original wall or ceiling lighting solutions using the Syntax® lamp holder.

To adjust its intensity, simply connect it to a dimmer.

Warning: To dim LED bulbs we strongly recommend using the latest generation of universal dimmer available on our website as either wall or inline options.