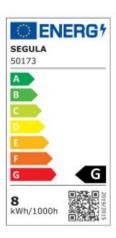

## **Product description:**

Light bulb type: LED

Fitting: S14d Diameter: 165 mm Height: 250 mm Volt: 220/240 Watt: 8W

Energy class: G

Colour temperature: 2200 K

Lumen: 350 Lm

Adjustment: dimmable

Our bulbs with straight filament can work with all DIMMERS (TRIA or IGBT), while for curved filament bulbs, IGBT