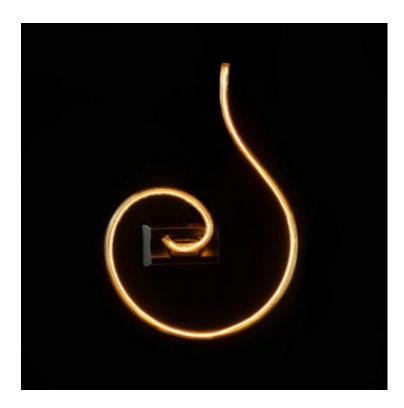

## **Product short description:**

The flexible filament of the Art Snail bulb, wrapped in a transparent protective shell, reproduces the silhouette of an open spiral. Thanks to their filiform and essential structure, and the lack of the classic glass bulb, the Art line bulbs are perfect to create lighting compositions where the light takes center stage!

Thanks to the lateral S14d fitting this bulb is perfect for creating original wall or ceiling lighting solutions using the Syntax® lamp holder.

To adjust its intensity, simply connect it to a dimmer.

Warning: To dim LED bulbs we strongly recommend using the latest generation of universal dimmer available on our website as either wall or inline options.