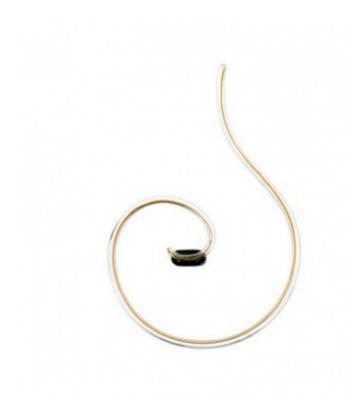

## **Product short description:**

The flexible filament of the Art Snail bulb, wrapped in a transparent protective shell, reproduces the silhouette of an open spiral. Thanks to their filiform and essential structure, and the lack of the classic glass bulb, the Art line bulbs are perfect to create lighting compositions where the light takes center stage!