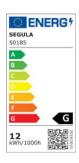

## **Product description:**

Light bulb type: LED

Shape: linear
Fitting: S14d
Diameter: 30 mm
Length: 500 mm
Volt: 220/240
Watt: 12W
Energy class: G

Colour temperature: 2200 K

Lumen: 560 Lm Adjustment: dimmable