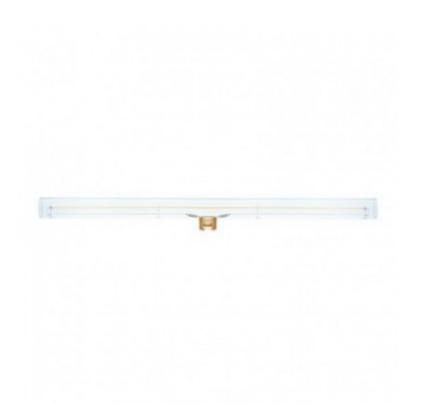

## S14d LED linear clear Light Bulb - 500 mm length 12W Dimmable 2200K - for S14 System

## **Product short description:**

Tube light bulbs are a beautiful source of light that, thanks to the use of contemporary long-lasting energy-efficient LEDs, are experiencing a renaissance.

This 50 cm long S14d linear clear light bulb is perfect for illuminating many types of interiors and ideal to be combined with the S14d Syntax® lamp holder.

## **Product description:**

Light bulb type: LED

Shape: linear
Fitting: S14d
Diameter: 30 mm
Length: 500 mm
Volt: 220/240
Watt: 12W
Energy class: G

Colour temperature: 2200 K

Lumen: 560 Lm Adjustment: dimmable