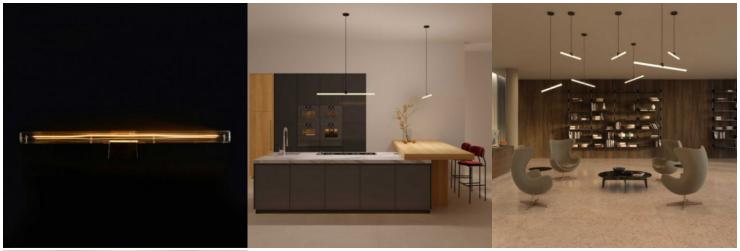

Create special light effects by installing it on wall or pendant lamps in combination with the other LED S14d fitting bulbs available in our catalogue: play with geometric shapes by choosing among the bulbs from the Led Art line or create contemporary designs with the other linear bulbs available in 3 sizes and four finishes.