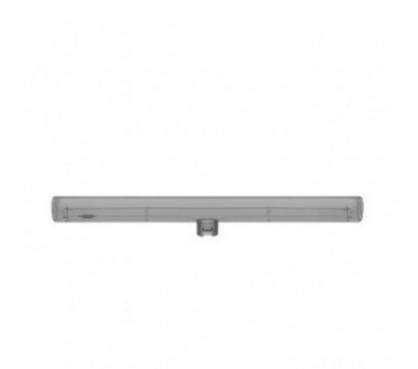

Reference: SEG55184 EAN13: 4260751131842

S14d LED tube smoky grey light bulb - 300 mm length 6,5W 1900K dimmable - for S14 System

## **Product short description:**

Tube bulbs are a very beautiful illuminant and through the use of contemporary long-lasting energy-efficient LEDs are experiencing a renaissance.

This 30 cm S14d porcelain tube bulb is perfect to brighten up your interiors and ideal to be matched with the S14d Syntax® black thermoplastic Socket. Just like filament bulbs, these can also be dimmed for brightness and will help you re-create that loft atmosphere you were searching for.

## **Product description:**

Light bulb type: LED

Shape: Tube Fitting: S14d Diameter: 30 mm Length: 300 mm Volt: 220/240 V

Watt: 6,5W

Colour temperature: 1900 K

Lumen: 170 Lm Adjustment: dimmable

Our bulbs with straight filament can work with all DIMMERS (TRIA or IGBT), while for curved filament bulbs, IGBT dimming is highly recommended.