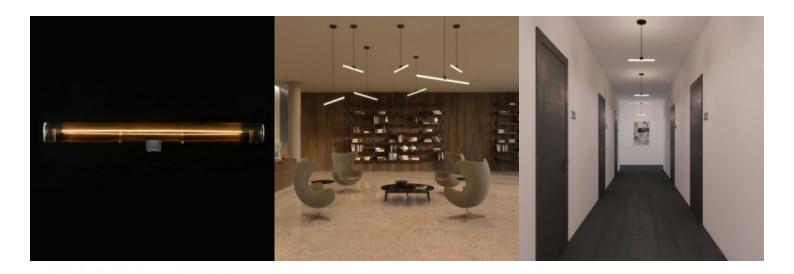

## **Product short description:**

Tube bulbs are a very beautiful illuminant and through the use of contemporary long-lasting energy-efficient LEDs are experiencing a renaissance.

This 30 cm S14d porcelain tube bulb is perfect to brighten up your interiors and ideal to be matched with the S14d Syntax® black thermoplastic Socket. Just like filament bulbs, these can also be dimmed for brightness and will help you re-create that loft atmosphere you were searching for.

## **Decorative lamps.**

ATTENTION: to properly dim an LED bulb, a specific dimmer or the latest generation of universal dimmers is required. You will find a specific section on our website with a selection of both wall and in-line models.