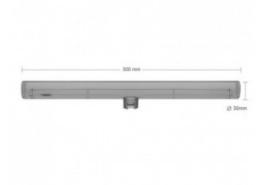

## **Product description:**

Light bulb type: LED

Shape: Tube Fitting: S14d Diameter: 30 mm Length: 300 mm Volt: 220/240 V

Watt: 6,5W

Colour temperature: 1900 K

Lumen: 170 Lm Adjustment: dimmable

Our bulbs with straight filament can work with all DIMMERS (TRIA or IGBT), while for curved filament bulbs, IGBT dimming is highly recommended.