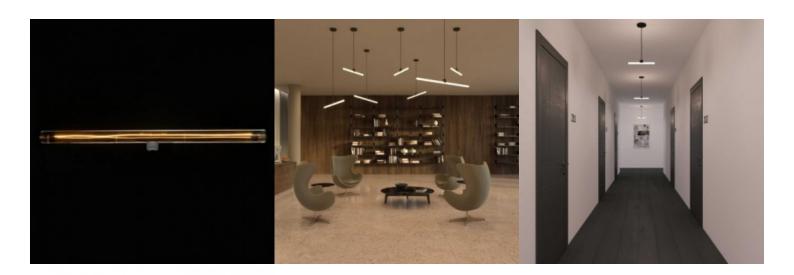

## **Product short description:**

Tube bulbs are a very beautiful illuminant and through the use of contemporary long-lasting energy-efficient LEDs are experiencing a renaissance.

This 50 cm S14d porcelain tube bulb is perfect to brighten up your interiors and ideal to be matched with the S14d Syntax® thermoplastic Socket. Just like filament bulbs, these can also be dimmed for brightness and will help you recreate that loft atmosphere you were searching for.

## **Decorative lamps.**

ATTENTION: to properly dim an LED bulb, a specific dimmer or the latest generation of universal dimmers is required. You will find a specific section on our website with a selection of both wall and in-line models.