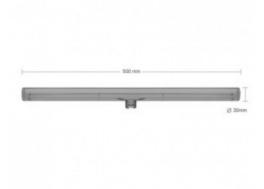

## **Product description:**

Light bulb type: LED

Shape: Tube Fitting: S14d Diameter: 30 mm Length: 500 mm Volt: 220/240 V

Watt: 8W

Colour temperature: 1900 K

Lumen: 220 Lm Adjustment: dimmable

Our bulbs with straight filament can work with all DIMMERS (TRIA or IGBT), while for curved filament bulbs, IGBT dimming is highly recommended.