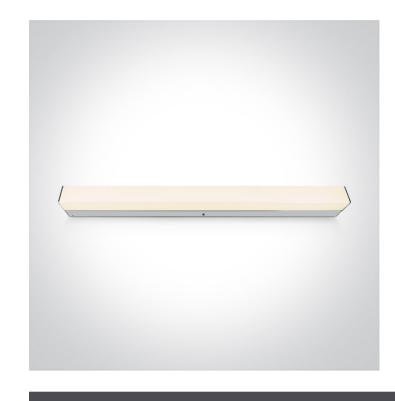

## 38114M/EW

15W LED fitting ideal for installation above the bathroom mirror, IP44.

Supplied with non-dimmable LED driver.

Complies with standard EN60598-1 and any other specific standards.

Downloads

**Physical Specification** 

## Item Group New 2022 Edition 3 Family Bathroom Order Code 38114M/EW Colour Chrome Material Aluminium **Diffuser Material** PC Shape Rectangular Length 600mm Width 40mm Height 58mm Surface Wall Yes

Yes