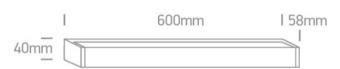

## Item Group New 2022 Edition 3 Family Bathroom Order Code 38114M/EW Colour Chrome Material Aluminium **Diffuser Material** PC Shape Rectangular Length 600mm Width 40mm Height 58mm Surface Wall Yes

Yes