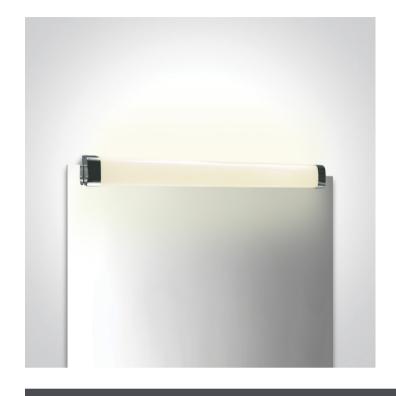

## 38115D/C

15W LED fitting ideal for installation on the bathroom mirror, IP44.

Supplied with non-dimmable LED driver.

Complies with standard EN60598-1 and any other specific standards.

Downloads

Dimensions

#### Gallery