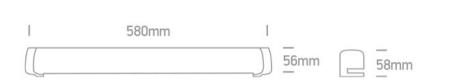

| Length       | 580mm |
|--------------|-------|
| Width        | 56mm  |
| Height       | 58mm  |
| Surface Wall | Yes   |
| Indoor       | Yes   |
| IK Rating    | 7     |
|              |       |