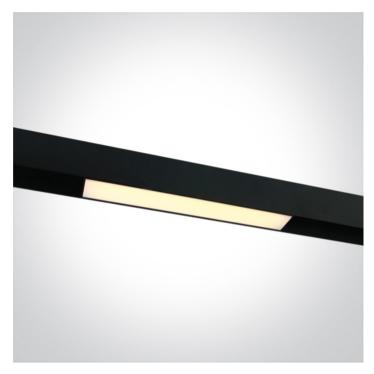

### 42100A/B/W

LED Linear magnetic track light, ideal for shops and showrooms.

Complies with standard EN60598-1 and any other specific standards.

| Downloads | Dimensions                  |
|-----------|-----------------------------|
| IES O CE  | 37mm<br>300mm I I I<br>47mm |

#### **Physical Specification**

Item Group

Family

New 2022 Edition 2

Tracks & Magnetic

| Order Code        | 42100A/B/W  |
|-------------------|-------------|
| Colour            | Black       |
| Material          | Aluminium   |
| Diffuser Material | PC          |
| Shape             | Rectangular |
| Length            | 300mm       |
| Width             | 37mm        |
| Height            | 47mm        |
| Surface Wall      | Yes         |
| Track mounted     | Yes         |
| Indoor            | Yes         |
| Adjustable        | No          |
|                   |             |

#### Electrical Characteristics

| Fitting       |                  |
|---------------|------------------|
| Input Type    | Constant Voltage |
| Input Voltage | 48V DC           |
| Safety Class  |                  |
| Power(Watts)  | 15W              |
| IP Rating     | IP20             |
| Light Source  | LED built in     |
| LED Type      | SMD 2835         |
| LED Brand     | Osram            |
| LED Number    | 60               |

| Illumination Data  |        |
|--------------------|--------|
| Colour Temperature | 3000K  |
|                    |        |
| Lumen Output       | 1200lm |
| Light Efficiency   | 80lm/W |

| CRI                  | 90   |
|----------------------|------|
| Beam Angle           | 120° |
| Illumination Diagram |      |
|                      |      |