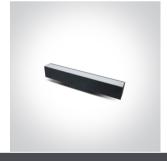

### 42100A/B/W

LED Linear magnetic track light, ideal for shops and showrooms.

Complies with standard EN60598-1 and any other specific standards.

| Downloads | Dimensions                  |
|-----------|-----------------------------|
| IES O CE  | 37mm<br>300mm I I I<br>47mm |

#### **Physical Specification**

Item Group

Family

New 2022 Edition 2

Tracks & Magnetic

| Order Code        | 42100A/B/W  |
|-------------------|-------------|
| Colour            | Black       |
| Material          | Aluminium   |
| Diffuser Material | PC          |
| Shape             | Rectangular |
| Length            | 300mm       |
| Width             | 37mm        |
| Height            | 47mm        |
| Surface Wall      | Yes         |
| Track mounted     | Yes         |
| Indoor            | Yes         |
| Adjustable        | No          |
|                   |             |