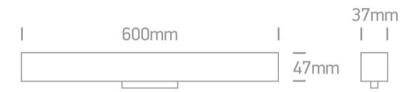

Downloads

Dimensions

#### Physical Specification

Item Group

New 2022 Edition 2

Family

Tracks & Magnetic

| Order Code        | 42100B/B/W  |
|-------------------|-------------|
| Colour            | Black       |
| Material          | Aluminium   |
| Diffuser Material | PC          |
| Shape             | Rectangular |
| Length            | 600mm       |
| Width             | 37mm        |
| Height            | 47mm        |
| Surface Wall      | Yes         |
| Track mounted     | Yes         |
| Indoor            | Yes         |
| Adjustable        | No          |
|                   |             |