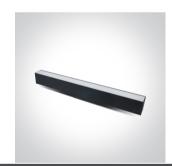

## **Product Datasheet**

www.1-light.eu

New 2022 Edition 2>Tracks & Magnetic

42100B/B/W



LED Linear magnetic track light, ideal for shops and showrooms.

Complies with standard EN60598-1 and any other specific standards.



Downloads







Dimensions



#### Gallery



#### Related items





42002/B

#### Physical Specification

Item Group

New 2022 Edition 2

Family

Tracks & Magnetic

| Order Code        | 42100B/B/W  |
|-------------------|-------------|
| Colour            | Black       |
| Material          | Aluminium   |
| Diffuser Material | PC          |
| Shape             | Rectangular |
| Length            | 600mm       |
| Width             | 37mm        |
| Height            | 47mm        |
| Surface Wall      | Yes         |
| Track mounted     | Yes         |
| Indoor            | Yes         |
| Adjustable        | No          |
|                   |             |

### **Electrical Characteristics**

Illumination Data

| Fitting       |                  |
|---------------|------------------|
| Input Type    | Constant Voltage |
| Inpu