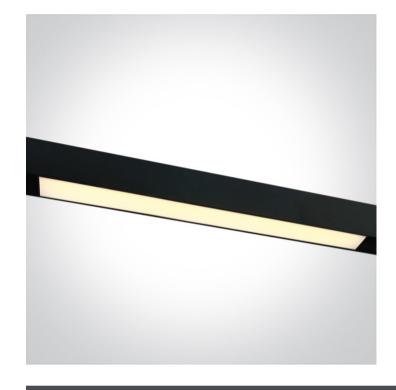

#### Gallery

#### Physical Specification

Item Group

New 2022 Edition 2

Family

Tracks & Magnetic

| Order Code        | 42100B/B/W  |
|-------------------|-------------|
| Colour            | Black       |
| Material          | Aluminium   |
| Diffuser Material | PC          |
| Shape             | Rectangular |
| Length            | 600mm       |
| Width             | 37mm        |
| Height            | 47mm        |
| Surface Wall      | Yes         |
| Track mounted     | Yes         |
| Indoor            | Yes         |
| Adjustable        | No          |
|                   |             |