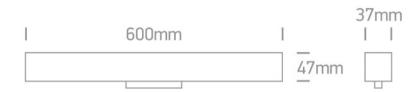

Downloads

Dimensions

#### **Physical Specification**

Item Group

New 2022 Edition 2

Family

Tracks & Magnetic

| Order Code        | 42100BL/B/W |
|-------------------|-------------|
| Colour            | Black       |
| Material          | Aluminium   |
| Diffuser Material | PC          |
| Shape             | Rectangular |
| Length            | 600mm       |
| Width             | 37mm        |
| Height            | 47mm        |
| Surface Wall      | Yes         |
| Track mounted     | Yes         |
| Indoor            | Yes         |
| Adjustable        | No          |
|                   |             |