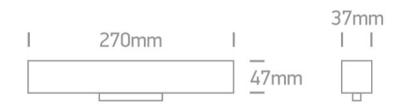

Downloads

Dimensions

#### **Physical Specification**

Item Group

New 2022 Edition 2

Family

Tracks & Magnetic

| Order Code    | 42102B/B/W  |
|---------------|-------------|
| Colour        | Black       |
| Material      | Aluminium   |
| Shape         | Rectangular |
| Length        | 270mm       |
| Width         | 37mm        |
| Height        | 47mm        |
| Surface Wall  | Yes         |
| Track mounted | Yes         |
| Indoor        | Yes         |
| Adjustable    | No          |
|               |             |