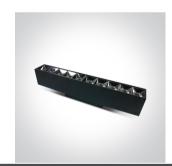

# **Product Datasheet**

www.1-light.eu

New 2022 Edition 2>Tracks & Magnetic

42102B/B/W



LED Linear magnetic track light, ideal for shops and showrooms.

Complies with standard EN60598-1 and any other specific standards.



Downloads







Dimensions



#### Gallery



#### Related items







42002/B

#### **Physical Specification**

Item Group

New 2022 Edition 2

Family

Tracks & Magnetic

| Order Code    | 42102B/B/W  |
|---------------|-------------|
| Colour        | Black       |
| Material      | Aluminium   |
| Shape         | Rectangular |
| Length        | 270mm       |
| Width         | 37mm        |
| Height        | 47mm        |
| Surface Wall  | Yes         |
| Track mounted | Yes         |
| Indoor        | Yes         |
| Adjustable    | No          |
|               |             |

### Electrical Characteristics

| Fitting       |                  |
|---------------|------------------|
| Input Type    | Constant Voltage |
| Input Voltage | 48V DC           |
| Safety Class  |                  |
| Power(Watts)  | 22W              |