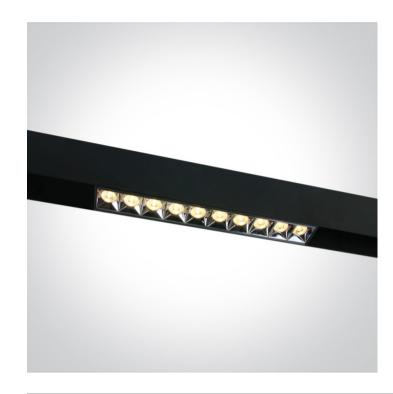

# **Product Datasheet**

www.1-light.eu

New 2022 Edition 2>Tracks & Magnetic

42102B/B/W

LED Linear magnetic track light, ideal for shops and showrooms.

Complies with standard EN60598-1 and any other specific standards.

#### **Physical Specification**

Item Group

New 2022 Edition 2

Family

Tracks & Magnetic

| Order Code    | 42102B/B/W  |
|---------------|-------------|
| Colour        | Black       |
| Material      | Aluminium   |
| Shape         | Rectangular |
| Length        | 270mm       |
| Width         | 37mm        |
| Height        | 47mm        |
| Surface Wall  | Yes         |
| Track mounted | Yes         |
| Indoor        | Yes         |
| Adjustable    | No          |
|               |             |