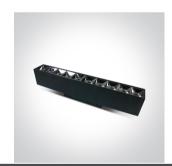

# **Product Datasheet**

www.1-light.eu

New 2022 Edition 2>Tracks & Magnetic

42102BL/B/W

DALI LED Linear magnetic track light, ideal for shops and showrooms.

Complies with standard EN60598-1 and any other specific standards.

#### **Physical Specification**

Item Group

New 2022 Edition 2

Family

Tracks & Magnetic

| Order Code    | 42102BL/B/W |
|---------------|-------------|
| Colour        | Black       |
| Material      | Aluminium   |
| Shape         | Rectangular |
| Length        | 270mm       |
| Width         | 37mm        |
| Height        | 47mm        |
| Surface Wall  | Yes         |
| Track mounted | Yes         |
| Indoor        | Yes         |
| Adjustable    | No          |
|               |             |

### **Electrical Characteristics**

| Fitting       |                  |
|---------------|------------------|
| Input Type    | Constant Voltage |
| Input Voltage | 48V DC           |
| Safety Class  |                  |
| Power(Watts)  | 22W              |
| IP Rating     | IP20             |
| Light Source  | LED built in     |
| LED Type      | SMD 3535         |
| LED Brand     | Osram            |
| LED Number    | 10               |