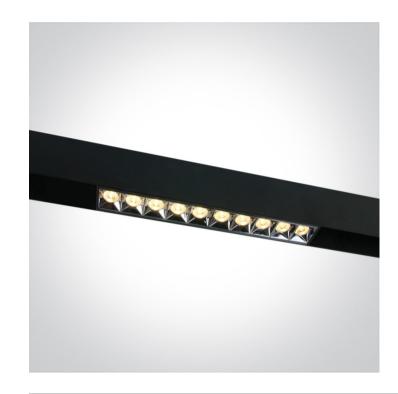

# **Product Datasheet**

www.1-light.eu

New 2022 Edition 2>Tracks & Magnetic

42102BL/B/W

DALI LED Linear magnetic track light, ideal for shops and showrooms.

Complies with standard EN60598-1 and any other specific standards.

#### Gallery

#### **Physical Specification**

Item Group

New 2022 Edition 2

Family

Tracks & Magnetic

| Order Code    | 42102BL/B/W |
|---------------|-------------|
| Colour        | Black       |
| Material      | Aluminium   |
| Shape         | Rectangular |
| Length        | 270mm       |
| Width         | 37mm        |
| Height        | 47mm        |
| Surface Wall  | Yes         |
| Track mounted | Yes         |
| Indoor        | Yes         |
| Adjustable    | No          |
|               |             |