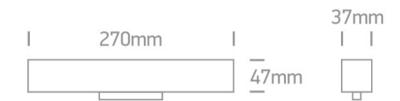

Downloads

Dimensions

#### **Physical Specification**

Item Group

New 2022 Edition 2

Family

Tracks & Magnetic

| Order Code    | 42102BL/B/W |
|---------------|-------------|
| Colour        | Black       |
| Material      | Aluminium   |
| Shape         | Rectangular |
| Length        | 270mm       |
| Width         | 37mm        |
| Height        | 47mm        |
| Surface Wall  | Yes         |
| Track mounted | Yes         |
| Indoor        | Yes         |
| Adjustable    | No          |
|               |             |