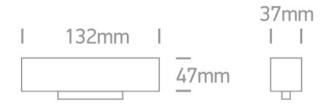

Downloads

Dimensions

#### **Physical Specification**

Item Group

New 2022 Edition 2

Family

Tracks & Magnetic

| Order Code    | 42104B/B/W  |
|---------------|-------------|
| Colour        | Black       |
| Material      | Aluminium   |
| Shape         | Rectangular |
| Length        | 132mm       |
| Width         | 37mm        |
| Height        | 47mm        |
| Surface Wall  | Yes         |
| Track mounted | Yes         |
| Indoor        | Yes         |
| Adjustable    | No          |
|               |             |