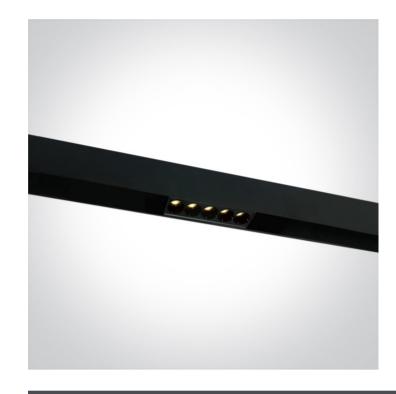

# **Product Datasheet**

www.1-light.eu

New 2022 Edition 2>Tracks & Magnetic

42104B/B/W

LED Linear magnetic track light, ideal for shops and showrooms.

Complies with standard EN60598-1 and any other specific standards.

#### Gallery