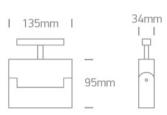

## Dimensions

#### **Physical Specification**

Item Group

New 2022 Edition 2

Family

Tracks & Magnetic

| Order Code    | 42106A/B/W  |
|---------------|-------------|
| Colour        | Black       |
| Material      | Aluminium   |
| Shape         | Rectangular |
| Length        | 135mm       |
| Width         | 34mm        |
| Height        | 95mm        |
| Surface Wall  | Yes         |
| Track mounted | Yes         |
| Indoor        | Yes         |
| Adjustable    | 1 Direction |
|               |             |