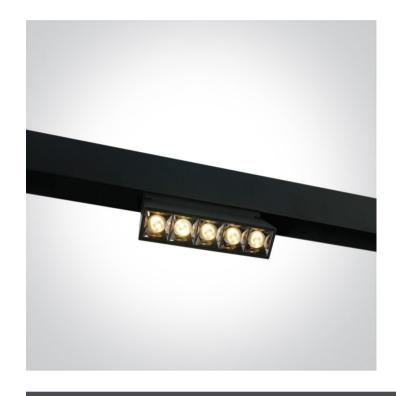

# **Product Datasheet**

www.1-light.eu

New 2022 Edition 2>Tracks & Magnetic

42106A/B/W

Adjustable LED Linear magnetic track light, ideal for shops and showrooms.

Complies with standard EN60598-1 and any other specific standards.

#### **Physical Specification**

Item Group

New 2022 Edition 2

Family

Tracks & Magnetic

| Order Code    | 42106A/B/W  |
|---------------|-------------|
| Colour        | Black       |
| Material      | Aluminium   |
| Shape         | Rectangular |
| Length        | 135mm       |
| Width         | 34mm        |
| Height        | 95mm        |
| Surface Wall  | Yes         |
| Track mounted | Yes         |
| Indoor        | Yes         |
| Adjustable    | 1 Direction |
|               |             |