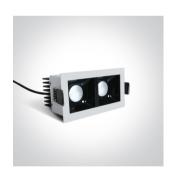

### Gallery

# **Product Datasheet**

www.1-light.eu

02 Recessed Spots Fixed LED>Medium Shop Square Boxes Aluminium +

50207B/W/W

steel

2x6,5W Recessed spot with COB LED. Ideal for shops and hotels.

Requires 350mA constant current driver.