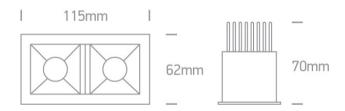

#### Dimensions

## Physical Specification

| Item Group         | 02 Recessed Spots Fixed LED                |
|--------------------|--------------------------------------------|
| Family             | Medium Shop Square Boxes Aluminium + steel |
| Order Code         | 50207B/W/W                                 |
| Colour             | White                                      |
| Material           | Aluminium + Steel                          |
| Shape              | Rectangular                                |
| Length             | 115mm                                      |
| Width              | 62mm                                       |
| Height             | 70mm                                       |
| Cutout Hole Width  | 108mm                                      |
| Cutout Hole Length | 57mm                                       |
| Recessed Ceiling   | Yes                                        |
| Depth Required     | 90mm                                       |
| Indoor             | Yes                                        |
| Adjustable         | No                                         |