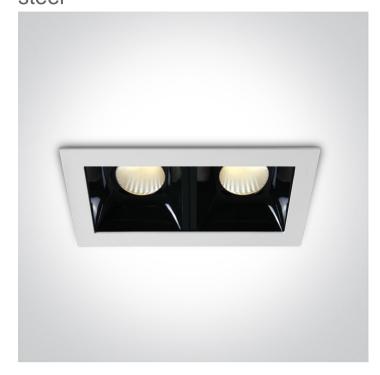

### Gallery

# **Product Datasheet**

www.1-light.eu

02 Recessed Spots Fixed LED>Medium Shop Square Boxes Aluminium +

50207B/W/W

steel

2x6,5W Recessed spot with COB LED. Ideal for shops and hotels.

Requires 350mA constant current driver.