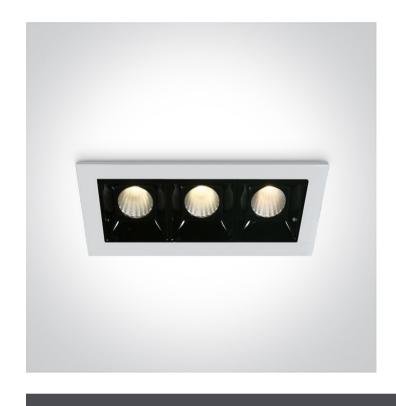

# 50302B/W/W

3x2W LED recessed spot, IP20.

Use 89008A driver.

Complies with standard EN60598-1 and any other specific standards.

47mm

#### **Physical Specification**

| Item Group         | 02 Recessed Spots Fixed LED |
|--------------------|-----------------------------|
| Family             | Mini Shop Square Boxes      |
| Order Code         | 50302B/W/W                  |
| Colour             | White                       |
| Material           | Die Cast                    |
| Shape              | Rectangular                 |
| Length             | 106mm                       |
| Width              | 45mm                        |
| Height             | 47mm                        |
| Cutout Hole Width  | 97mm                        |
| Cutout Hole Length | 36mm                        |
| Recessed Ceiling   | Yes                         |