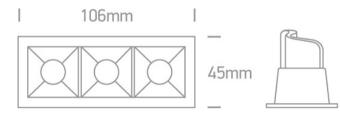

#### Dimensions

#### **Physical Specification**

| Item Group         | 02 Recessed Spots Fixed LED |
|--------------------|-----------------------------|
| Family             | Mini Shop Square Boxes      |
| Order Code         | 50302B/W/W                  |
| Colour             | White                       |
| Material           | Die Cast                    |
| Shape              | Rectangular                 |
| Length             | 106mm                       |
| Width              | 45mm                        |
| Height             | 47mm                        |
| Cutout Hole Width  | 97mm                        |
| Cutout Hole Length | 36mm                        |
| Recessed Ceiling   | Yes                         |