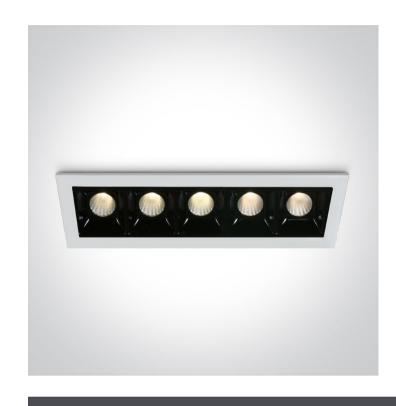

www.1-light.eu

02 Recessed Spots Fixed LED>Mini Shop Square Boxes

50502B/W/W

5x2W LED recessed spot, IP20.

Use 89015A driver.

Complies with standard EN60598-1 and any other specific standards.

Downloads

Dimensions

## **Physical Specification**

| Item Group | 02 Recessed Spots Fixed LED |
|------------|-----------------------------|
| Family     | Mini Shop Square Boxes      |
| Order Code | 50502B/W/W                  |
| Colour     | White                       |
| Material   | Die Cast                    |
| Shape      | Rectangular                 |

| Length             | 146mm |
|--------------------|-------|
| Width              | 45mm  |
| Height             | 47mm  |
| Cutout Hole Width  | 137mm |
| Cutout Hole Length | 36mm  |
| Recessed Ceiling   | Yes   |
| Depth Required     | 60mm  |
| Indoor             | Yes   |
| Adjustable         | No    |
|                    |       |