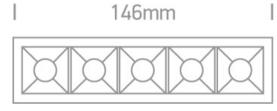

www.1-light.eu

02 Recessed Spots Fixed LED>Mini Shop Square Boxes

50502B/W/W

5x2W LED recessed spot, IP20.

Use 89015A driver.

Complies with standard EN60598-1 and any other specific standards.

Downloads

Dimensions

| Length             | 146mm |
|--------------------|-------|
| Width              | 45mm  |
| Height             | 47mm  |
| Cutout Hole Width  | 137mm |
| Cutout Hole Length | 36mm  |
| Recessed Ceiling   | Yes   |
| Depth Required     | 60mm  |
| Indoor             | Yes   |
| Adjustable         | No    |
|                    |       |