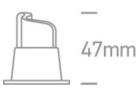

| Length             | 146mm |
|--------------------|-------|
| Width              | 45mm  |
| Height             | 47mm  |
| Cutout Hole Width  | 137mm |
| Cutout Hole Length | 36mm  |
| Recessed Ceiling   | Yes   |
| Depth Required     | 60mm  |
| Indoor             | Yes   |
| Adjustable         | No    |
|                    |       |