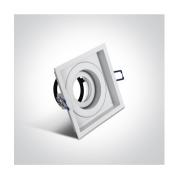

# **Product Datasheet**

03 Recessed Spots Adjustable>Semi Dark Light GU10 Series Die cast

51105N/W

Semi Dark Light Recessed adjustable MR16 spot with GU10 lampholder.

Complies with standard EN60598-1 and any other specific standards.

# **Physical Specification**

| Item Group | 03 Recessed Spots Adjustable         |
|------------|--------------------------------------|
| Family     | Semi Dark Light GU10 Series Die cast |
| Order Code | 51105N/W                             |
| Colour     | White                                |
| Material   | Die Cast                             |
| Shape      | Rectangular                          |
| Length     | 110mm                                |
|            |                                      |

| Width                      | 110mm            |
|----------------------------|------------------|
| Height                     | 55mm             |
| Cutout Hole Width          | 97mm             |
| Cutout Hole Length         | 97mm             |
| Recessed Ceiling           | Yes              |
| Depth Required             | 130mm            |
| Indoor                     | Yes              |
| Adjustable                 | 2 Directions     |
|                            |                  |
| Electrical Characteristics |                  |
|                            |                  |
| Gear                       | No               |
|                            |                  |
| Fitting + Driver           |                  |
| Input Voltage              | 100-240V         |
| 50 Hz                      | Yes              |
| 60 Hz                      | Yes              |
| Safety Class               |                  |
| Power(Watts)               | 50W              |
| IP Rating                  | IP20             |
| Light Source               | Replaceable lamp |
| Lamp Holder                | GU10             |
| Number of Lamps            | 1                |
| Dimmable                   | N/A              |
| Cable Length               | 15cm             |
| F Mark                     | F                |
|                            |                  |
| Illumination Data          |                  |
|                            |                  |