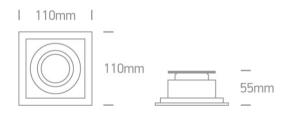

# Dimensions

# **Physical Specification**

| Item Group | 03 Recessed Spots Adjustable         |
|------------|--------------------------------------|
| Family     | Semi Dark Light GU10 Series Die cast |
| Order Code | 51105N/W                             |
| Colour     | White                                |
| Material   | Die Cast                             |
| Shape      | Rectangular                          |
| Length     | 110mm                                |
|            |                                      |

| Width                      | 110mm            |
|----------------------------|------------------|
| Height                     | 55mm             |
| Cutout Hole Width          | 97mm             |
| Cutout Hole Length         | 97mm             |
| Recessed Ceiling           | Yes              |
| Depth Required             | 130mm            |
| Indoor                     | Yes              |
| Adjustable                 | 2 Directions     |
|                            |                  |
| Electrical Characteristics |                  |
|                            |                  |
| Gear                       | No               |
|                            |                  |
| Fitting + Driver           |                  |
| Input Voltage              | 100-240V         |
| 50 Hz                      | Yes              |
| 60 Hz                      | Yes              |
| Safety Class               |                  |
| Power(Watts)               | 50W              |
| IP Rating                  | IP20             |
| Light Source               | Replaceable lamp |
| Lamp Holder                | GU10             |
| Number of Lamps            | 1                |
| Dimmable                   | N/A              |
| Cable Length               | 15cm             |
| F Mark                     | F                |
|                            |                  |
| Illumination Data          |                  |
|                            |                  |