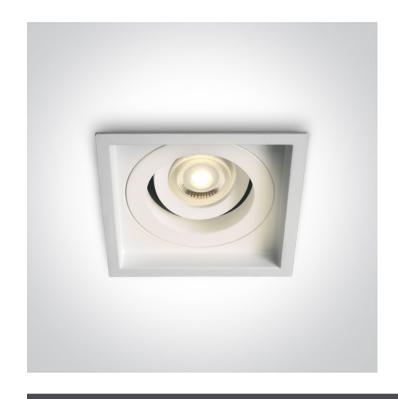

# Gallery

# **Physical Specification**

| Item Group | 03 Recessed Spots Adjustable         |
|------------|--------------------------------------|
| Family     | Semi Dark Light GU10 Series Die cast |
| Order Code | 51105N/W                             |
| Colour     | White                                |
| Material   | Die Cast                             |
| Shape      | Rectangular                          |
| Length     | 110mm                                |
|            |                                      |