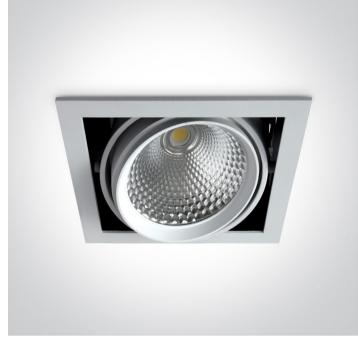

# 08 Downlights Adjustable LED>The COB Square Downlights Die cast

40W COB LED Recessed adjustable downlight, COB square range, IP20.

Supplied with non-dimmable LED driver.

Complies with standard EN60598-1 and any other specific standards.

#### The COB Square Downlights Die cast

| Order Code | 51140B/W/C  |
|------------|-------------|
| Colour     | White       |
| Material   | Die Cast    |
| Shape      | Rectangular |
| Length     | 188mm       |

| Width              | 188mm        |
|--------------------|--------------|
| Height             | 138mm        |
| Cutout Hole Width  | 170mm        |
| Cutout Hole Length | 170mm        |
| Recessed Ceiling   | Yes          |
| Depth Required     | 160mm        |
| Indoor             | Yes          |
| Adjustable         | 2 Directions |