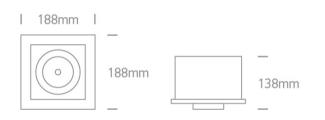

#### Dimensions

#### The COB Square Downlights Die cast

| Order Code | 51140B/W/C  |
|------------|-------------|
| Colour     | White       |
| Material   | Die Cast    |
| Shape      | Rectangular |
| Length     | 188mm       |

| Width              | 188mm        |
|--------------------|--------------|
| Height             | 138mm        |
| Cutout Hole Width  | 170mm        |
| Cutout Hole Length | 170mm        |
| Recessed Ceiling   | Yes          |
| Depth Required     | 160mm        |
| Indoor             | Yes          |
| Adjustable         | 2 Directions |