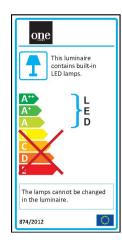

-240V   |
| 50 Hz            | Yes        |
| 60 Hz            | Yes        |
| Power(Watts)     | 24-40W     |
| Power Factor     | 0,9        |
| Constant Current | Yes        |
| 1000mA           | 24-40V     |
| IP Rating        | IP20       |
| Safety Class     |            |
| Dimmable         | No         |
| Housing Material | Plastic    |

## Illumination Data

| Colour Temperature   | 4000K    |
|----------------------|----------|
| Lumen Output         | 3300lm   |
| Light Efficiency     | 82,5lm/W |
| CRI                  | 80       |
| Beam Angle           | 36°      |
| Illumination Diagram |          |

| Box Weight | 2kg           |
|------------|---------------|
| Pcs/Carton | 8             |
| Barcode    | 5291889044796 |
| HS Code    | 9405409900    |



# Energy Label



#### Certification & Warranty

| Warranty       | 3 Years |
|----------------|---------|
| Weee Directive | Yes     |

# switch to one light!