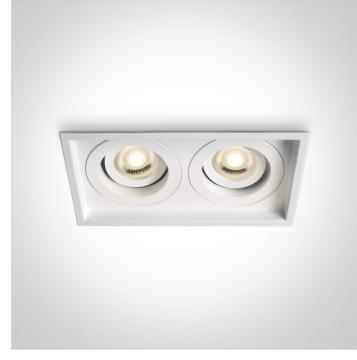

#### 03 Recessed Spots Adjustable>Semi Dark Light GU10 Series Die cast

Semi Dark Light Recessed adjustable MR16 spot with GU10 lampholder.

Complies with standard EN60598-1 and any other specific standards.

#### Family

Semi Dark Light GU10 Series Die cast

| Order Code | 51205N/W    |
|------------|-------------|
| Colour     | White       |
| Material   | Die Cast    |
| Shape      | Rectangular |
| Length     | 200mm       |