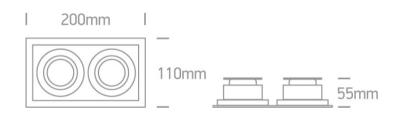

#### Dimensions

#### Family

Semi Dark Light GU10 Series Die cast

| Order Code | 51205N/W    |
|------------|-------------|
| Colour     | White       |
| Material   | Die Cast    |
| Shape      | Rectangular |
| Length     | 200mm       |

| Width              | 110mm        |
|--------------------|--------------|
| Height             | 55mm         |
| Cutout Hole Width  | 97mm         |
| Cutout Hole Length | 187mm        |
| Recessed Ceiling   | Yes          |
| Depth Required     | 130mm        |
| Indoor             | Yes          |
| Adjustable         | 2 Directions |