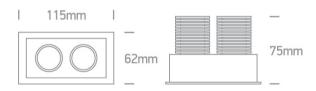

| Length             | 115mm        |
|--------------------|--------------|
| Width              | 62mm         |
| Height             | 75mm         |
| Cutout Hole Width  | 108mm        |
| Cutout Hole Length | 58mm         |
| Recessed Ceiling   | Yes          |
| Depth Required     | 95mm         |
| Indoor             | Yes          |
| Adjustable         | 2 Directions |
|                    |              |