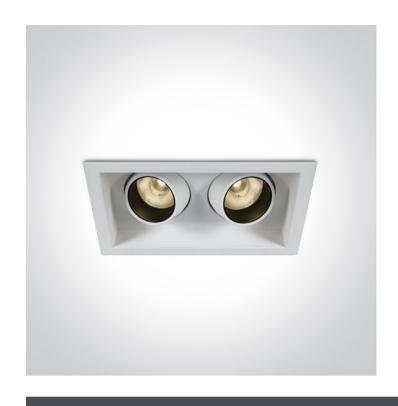

#### 51206M/W/W

2x6W LED recessed adjustable spot, IP20.

Requires 350mA driver.

Complies with standard EN60598-1 and any other specific standards.

Downloads

Dimensions

#### **Physical Specification**

| Item Group | 04 Recessed Spots Adjustable LED |
|------------|----------------------------------|
| Family     | Moving Inner Cylinder Range      |
| Order Code | 51206M/W/W                       |
| Colour     | White                            |
| Material   | Die Cast                         |
| Shape      | Rectangular                      |

| Length             | 115mm        |
|--------------------|--------------|
| Width              | 62mm         |
| Height             | 75mm         |
| Cutout Hole Width  | 108mm        |
| Cutout Hole Length | 58mm         |
| Recessed Ceiling   | Yes          |
| Depth Required     | 95mm         |
| Indoor             | Yes          |
| Adjustable         | 2 Directions |
|                    |              |