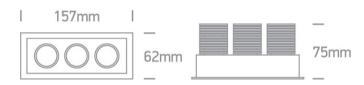

#### Dimensions

#### **Physical Specification**

| Item Group | 04 Recessed Spots Adjustable LED |
|------------|----------------------------------|
| Family     | Moving Inner Cylinder Range      |
| Order Code | 51306M/W/W                       |
| Colour     | White                            |
| Material   | Die Cast                         |
| Shape      | Rectangular                      |
|            |                                  |

| Length             | 157mm        |
|--------------------|--------------|
| Width              | 62mm         |
| Height             | 75mm         |
| Cutout Hole Width  | 150mm        |
| Cutout Hole Length | 58mm         |
| Recessed Ceiling   | Yes          |
| Depth Required     | 95mm         |
| Indoor             | Yes          |
| Adjustable         | 2 Directions |