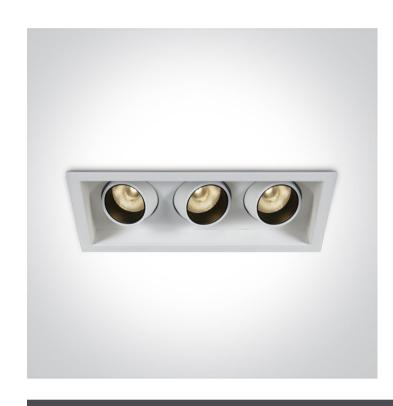

#### 51306M/W/W

3x6W LED recessed adjustable spot, IP20.

Requires 350mA driver.

Complies with standard EN60598-1 and any other specific standards.

#### **Physical Specification**

| Item Group | 04 Recessed Spots Adjustable LED |
|------------|----------------------------------|
| Family     | Moving Inner Cylinder Range      |
| Order Code | 51306M/W/W                       |
| Colour     | White                            |
| Material   | Die Cast                         |
| Shape      | Rectangular                      |
|            |                                  |

| Length             | 157mm        |
|--------------------|--------------|
| Width              | 62mm         |
| Height             | 75mm         |
| Cutout Hole Width  | 150mm        |
| Cutout Hole Length | 58mm         |
| Recessed Ceiling   | Yes          |
| Depth Required     | 95mm         |
| Indoor             | Yes          |
| Adjustable         | 2 Directions |