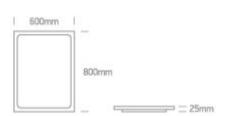

#### **Physical Specification**

| Item Group | New 2022 Edition 3 |
|------------|--------------------|
| Family     | Bathroom           |
| Order Code | 60208A             |
| Material   | Aluminium + Glass  |
| Shape      | Circular           |
| Height     | 25mm               |
| Diameter   | 600mm              |