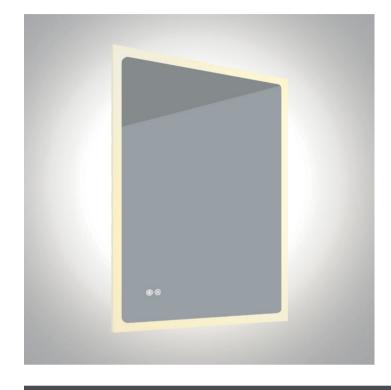

# New 2022 Edition 3>Bathroom

60208A

20W LED Square Mirror, IP44.

Dimmable and CCT adjustable 3000-6500K. With separate switch.

Complies with standard EN60598-1 and any other specific standards.

Downloads

Dimensions

### Gallery