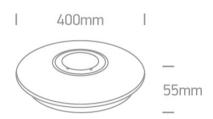

#### Dimensions

#### **Physical Specification**

| Item Group        | 15 Plafo                 |
|-------------------|--------------------------|
| Family            | Indoor LED & Music Plafo |
| Order Code        | 62025                    |
| Colour            | White                    |
| Material          | Aluminium                |
| Diffuser Material | PC                       |
| Shape             | Circular                 |
| Height            | 55mm                     |
| Diameter          | 400mm                    |
| Surface Ceiling   | Yes                      |
| Indoor            | Yes                      |
| Adjustable        | No                       |