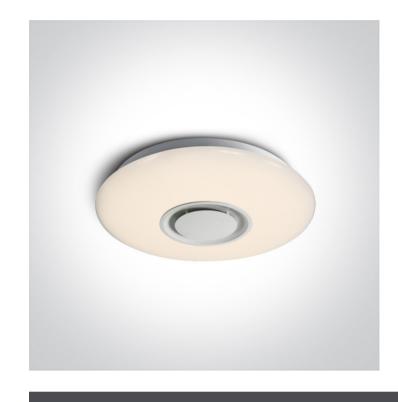

#### 15 Plafo>Indoor LED & Music Plafo

62025

24W LED slim plafo light with bluetooth speaker Dimmable +Variable CCT + RGB IP20, suitable for residential and commercial application.

Supplied with non-dimmable LED driver.

#### **Physical Specification**

| Item Group        | 15 Plafo                 |
|-------------------|--------------------------|
| Family            | Indoor LED & Music Plafo |
| Order Code        | 62025                    |
| Colour            | White                    |
| Material          | Aluminium                |
| Diffuser Material | PC                       |
| Shape             | Circular                 |
| Height            | 55mm                     |
| Diameter          | 400mm                    |
| Surface Ceiling   | Yes                      |
| Indoor            | Yes                      |
| Adjustable        | No                       |