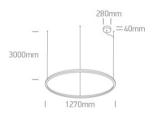

## 62156C/B/W

65W LED Pendant , IP20 suitable for residential and commercial application .

Complete with 1600mA driver.

Complies with standard EN60598-1 and any other specific standards.

Downloads

Dimensions

#### **Physical Specification**

| Item Group        | 18 Decorative    |
|-------------------|------------------|
| Family            | LED Circle Rings |
| Order Code        | 62156C/B/W       |
| Colour            | Black            |
| Material          | Aluminium        |
| Shape             | Circular         |
| Height            | 3000mm           |
| Diameter          | 1270mm           |
| Suspended Ceiling | Yes              |
| Indoor            | Yes              |
| Adjustable        | No               |