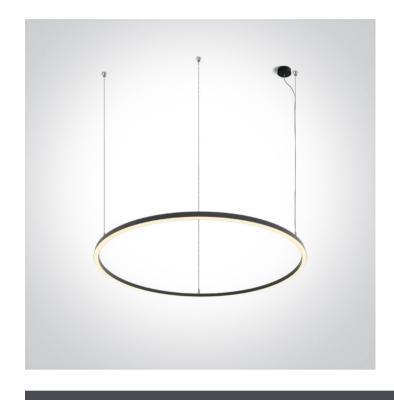

## 62156C/B/W

65W LED Pendant , IP20 suitable for residential and commercial application .

Complete with 1600mA driver.

Complies with standard EN60598-1 and any other specific standards.

Downloads

Dimensions

#### **Physical Specification**

| Item Group        | 18 Decorative    |
|-------------------|------------------|
| Family            | LED Circle Rings |
| Order Code        | 62156C/B/W       |
| Colour            | Black            |
| Material          | Aluminium        |
| Shape             | Circular         |
| Height            | 3000mm           |
| Diameter          | 1270mm           |
| Suspended Ceiling | Yes              |
| Indoor            | Yes              |
| Adjustable        | No               |