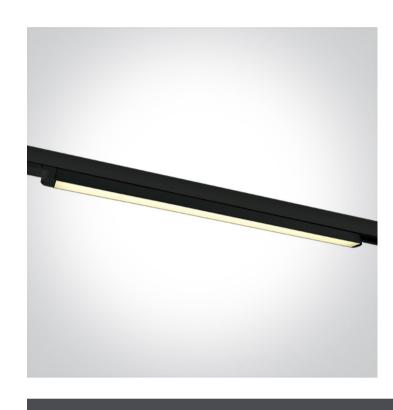

# 65025T/B/W

LED Linear track light, high lumen output ideal for shops and showrooms.

Complete with driver.

Complies with standard EN60598-1 and any other specific standards.

Downloads

Dimensions

#### Physical Specification

| Item Group        | 10 Track Spots         |
|-------------------|------------------------|
| Family            | LED Linear Track Light |
| Order Code        | 65025T/B/W             |
| Colour            | Black                  |
| Material          | Aluminium              |
| Diffuser Material | PC                     |
| Shape             | Rectangular            |

| Length                    | 1210mm           |
|---------------------------|------------------|
| Width                     | 30mm             |
| Height                    | 30mm             |
| Track mounted             | Yes              |
| Indoor                    | Yes              |
| Adjustable                | No               |
|                           |                  |
| lectrical Characteristics |                  |
|                           |                  |
| Gear                      | Built In         |
|                           |                  |
| Fitting + Driver          |                  |
| Input Voltage             | 100-240V         |
| 50 Hz                     | Yes              |
| 60 Hz                     | Yes              |
| Safety Class              |                  |
| Power(Watts)              | 25W              |
| IP Rating                 | IP20             |
| Light Source              | LED built in     |
| Dimmable                  | No               |
|                           |                  |
| Fitting                   |                  |
| Input Type                | Constant Current |
| Input Current             | 600mA            |
| Voltage                   | 40V              |
| Power(Watts)              | 24W              |
| IP Rating                 | IP20             |
| Light Source              | LED built in     |
| LED Type                  | SMD 2835         |
|                           |                  |
| Gear                      |                  |
| Gear Type                 | Led Driver       |
|                           |                  |