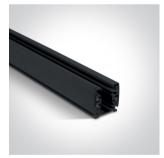

# 65025T/B/W

LED Linear track light, high lumen output ideal for shops and showrooms.

Complete with driver.

Complies with standard EN60598-1 and any other specific standards.

Downloads

Dimensions

#### Physical Specification

| Item Group        | 10 Track Spots         |
|-------------------|------------------------|
| Family            | LED Linear Track Light |
| Order Code        | 65025T/B/W             |
| Colour            | Black                  |
| Material          | Aluminium              |
| Diffuser Material | PC                     |
| Shape             | Rectangular            |