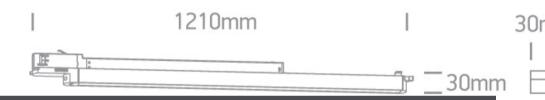

| Length                    | 1210mm           |
|---------------------------|------------------|
| Width                     | 30mm             |
| Height                    | 30mm             |
| Track mounted             | Yes              |
| Indoor                    | Yes              |
| Adjustable                | No               |
|                           |                  |
| lectrical Characteristics |                  |
|                           |                  |
| Gear                      | Built In         |
|                           |                  |
| Fitting + Driver          |                  |
| Input Voltage             | 100-240V         |
| 50 Hz                     | Yes              |
| 60 Hz                     | Yes              |
| Safety Class              |                  |
| Power(Watts)              | 25W              |
| IP Rating                 | IP20             |
| Light Source              | LED built in     |
| Dimmable                  | No               |
|                           |                  |
| Fitting                   |                  |
| Input Type                | Constant Current |
| Input Current             | 600mA            |
| Voltage                   | 40V              |
| Power(Watts)              | 24W              |
| IP Rating                 | IP20             |
| Light Source              | LED built in     |
| LED Type                  | SMD 2835         |
|                           |                  |
| Gear                      |                  |
| Gear Type                 | Led Driver       |
|                           |                  |