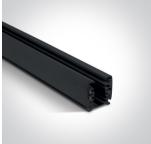

# 65025T/B/W

LED Linear track light, high lumen output ideal for shops and showrooms.

Complete with driver.

Complies with standard EN60598-1 and any other specific standards.

Downloads

Dimensions

#### Physical Specification

| Item Group        | 10 Track Spots         |
|-------------------|------------------------|
| Family            | LED Linear Track Light |
| Order Code        | 65025T/B/W             |
| Colour            | Black                  |
| Material          | Aluminium              |
| Diffuser Material | PC                     |
| Shape             | Rectangular            |

| Length                    | 1210mm           |
|---------------------------|------------------|
| Width                     | 30mm             |
| Height                    | 30mm             |
| Track mounted             | Yes              |
| Indoor                    | Yes              |
| Adjustable                | No               |
|                           |                  |
| lectrical Characteristics |                  |
|                           |                  |
| Gear                      | Built In         |
|                           |                  |
| Fitting + Driver          |                  |
| Input Voltage             | 100-240V         |
| 50 Hz                     | Yes              |
| 60 Hz                     | Yes              |
| Safety Class              |                  |
| Power(Watts)              | 25W              |
| IP Rating                 | IP20             |
| Light Source              | LED built in     |
| Dimmable                  | No               |
|                           |                  |
| Fitting                   |                  |
| Input Type                | Constant Current |
| Input Current             | 600mA            |
| Voltage                   | 40V              |
| Power(Watts)              | 24W              |
| IP Rating                 | IP20             |
| Light Source              | LED built in     |
| LED Type                  | SMD 2835         |
|                           |                  |
| Gear                      |                  |
| Gear Type                 | Led Driver       |
|                           |                  |