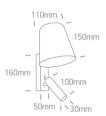

Downloads

Dimensions

| Physical | Specification |
|----------|---------------|
|----------|---------------|

| Item Group   | 14 Wall & Ceiling LED   |
|--------------|-------------------------|
| Family       | Reading Spots Aluminium |
| Order Code   | 65142/W/W               |
| Colour       | White                   |
| Material     | Aluminium               |
| Surface Wall | Yes                     |
| Indoor       | Yes                     |
| Adjustable   | 2 Directions            |
|              |                         |