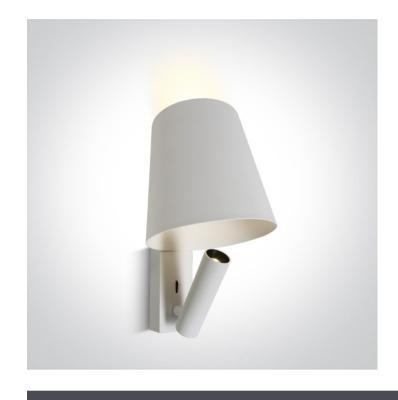

www.1-light.eu

14 Wall & Ceiling LED>Reading Spots Aluminium

65142/W/W

3W COB LED bedside adjustable fitting with aluminium shade ideal for room hotel installation, IP20.

Complete with driver.

Complies with standard EN60598-1 and any other specific standards.

Downloads

Dimensions

| Physical | Specification |
|----------|---------------|
|----------|---------------|

| Item Group   | 14 Wall & Ceiling LED   |
|--------------|-------------------------|
| Family       | Reading Spots Aluminium |
| Order Code   | 65142/W/W               |
| Colour       | White                   |
| Material     | Aluminium               |
| Surface Wall | Yes                     |
| Indoor       | Yes                     |
| Adjustable   | 2 Directions            |
|              |                         |