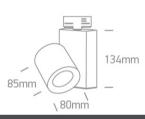

### **Physical Specification**

| Item Group | 10 Track Spots   |
|------------|------------------|
| Family     | GU10 Track Spots |
| Order Code | 65519T/B         |
| Colour     | Black            |
| Material   | Aluminium        |
| Shape      | Circular         |
| Height     | 85mm             |
|            |                  |

| Diameter                 | 80mm<br>         |
|--------------------------|------------------|
| Track mounted            | Yes              |
| Indoor                   | Yes              |
| Adjustable               | 2 Directions     |
|                          |                  |
| ectrical Characteristics |                  |
|                          |                  |
| Gear                     | No               |
|                          |                  |
| Fitting + Driver         |                  |
| Input Voltage            | 100-240V         |
| 50 Hz                    | Yes              |
| 60 Hz                    | Yes              |
| Safety Class             |                  |
| Power(Watts)             | 20W              |
| IP Rating                | IP20             |
| Light Source             | Replaceable lamp |
| Lamp Holder              | GU10             |
| Number of Lamps          | 11               |
| Dimmable                 | N/A              |
| F Mark                   | F                |
|                          |                  |
| umination Data           |                  |
|                          |                  |
| Illumination Diagram     |                  |
|                          |                  |
| acking Info              |                  |
| Box Length               | 21cm             |
| Box Width                | 10cm             |
| Box Height               | 13cm             |
|                          |                  |
| Box Weight               | 0,633Kg          |