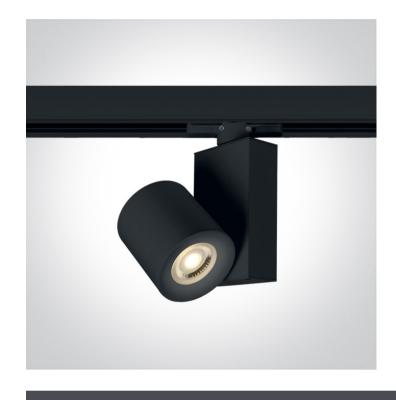

# **Product Datasheet**

www.1-light.eu

10 Track Spots>GU10 Track Spots

65519T/B

20W GU10 MR16 Track Spot Range.

Complies with standard EN60598-1 and any other specific standards.

Downloads

Dimensions

### **Physical Specification**

| Item Group | 10 Track Spots   |
|------------|------------------|
| Family     | GU10 Track Spots |
| Order Code | 65519T/B         |
| Colour     | Black            |
| Material   | Aluminium        |
| Shape      | Circular         |
| Height     | 85mm             |
|            |                  |

| Diameter                 | 80mm<br>         |
|--------------------------|------------------|
| Track mounted            | Yes              |
| Indoor                   | Yes              |
| Adjustable               | 2 Directions     |
|                          |                  |
| ectrical Characteristics |                  |
|                          |                  |
| Gear                     | No               |
|                          |                  |
| Fitting + Driver         |                  |
| Input Voltage            | 100-240V         |
| 50 Hz                    | Yes              |
| 60 Hz                    | Yes              |
| Safety Class             |                  |
| Power(Watts)             | 20W              |
| IP Rating                | IP20             |
| Light Source             | Replaceable lamp |
| Lamp Holder              | GU10             |
| Number of Lamps          | 11               |
| Dimmable                 | N/A              |
| F Mark                   | F                |
|                          |                  |
| umination Data           |                  |
|                          |                  |
| Illumination Diagram     |                  |
|                          |                  |
| acking Info              |                  |
| Box Length               | 21cm             |
| Box Width                | 10cm             |
| Box Height               | 13cm             |
|                          |                  |
| Box Weight               | 0,633Kg          |