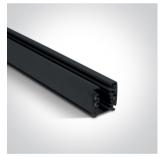

# **Product Datasheet**

www.1-light.eu

10 Track Spots>GU10 Track Spots

65519T/B

20W GU10 MR16 Track Spot Range.

Complies with standard EN60598-1 and any other specific standards.

Downloads

Dimensions

### **Physical Specification**

| Item Group | 10 Track Spots   |
|------------|------------------|
| Family     | GU10 Track Spots |
| Order Code | 65519T/B         |
| Colour     | Black            |
| Material   | Aluminium        |
| Shape      | Circular         |
| Height     | 85mm             |
|            |                  |

| Diameter                 | 80mm<br>         |
|--------------------------|------------------|
| Track mounted            | Yes              |
| Indoor                   | Yes              |
| Adjustable               | 2 Directions     |
|                          |                  |
| ectrical Characteristics |                  |
|                          |                  |
| Gear                     | No               |
|                          |                  |
| Fitting + Driver         |                  |
| Input Voltage            | 100-240V         |
| 50 Hz                    | Yes              |
| 60 Hz                    | Yes              |
| Safety Class             |                  |
| Power(Watts)             | 20W              |
| IP Rating                | IP20             |
| Light Source             | Replaceable lamp |
| Lamp Holder              | GU10             |
| Number of Lamps          | 11               |
| Dimmable                 | N/A              |
| F Mark                   | F                |
|                          |                  |
| umination Data           |                  |
|                          |                  |
| Illumination Diagram     |                  |
|                          |                  |
| acking Info              |                  |
| Box Length               | 21cm             |
| Box Width                | 10cm             |
| Box Height               | 13cm             |
|                          |                  |
| Box Weight               | 0,633Kg          |