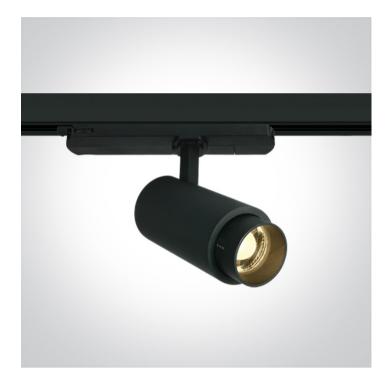

### 65650AT/B/W

15W adjustable beam angle COB LED track spot, ideal for shops and showrooms.

Complete with 350mA driver.

Complies with standard EN60598-1 and any other specific standards.

#### The Zoomable Range

| Order Code | 65650AT/B/W |
|------------|-------------|
| Colour     | Black       |
| Material   | Aluminium   |
| Shape      | Circular    |
| Height     | 148mm       |

| Diameter      | 55mm         |
|---------------|--------------|
| Track mounted | Yes          |
| Indoor        | Yes          |
| Adjustable    | 2 Directions |
|               |              |