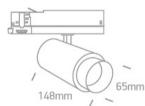

#### Dimensions

#### The Zoomable Range

| Order Code | 65650AT/B/W |
|------------|-------------|
| Colour     | Black       |
| Material   | Aluminium   |
| Shape      | Circular    |
| Height     | 148mm       |

| Diameter      | 55mm         |
|---------------|--------------|
| Track mounted | Yes          |
| Indoor        | Yes          |
| Adjustable    | 2 Directions |
|               |              |