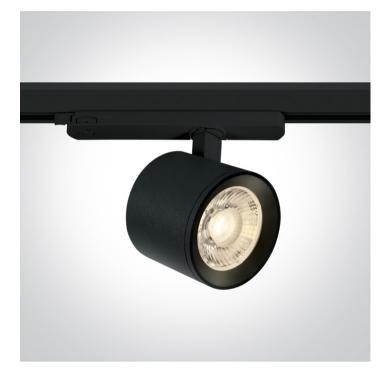

### 65654AT/B/W

20W COB LED track spot with, ideal for shops and showrooms.

Complete with 450mA driver.

Complies with standard EN60598-1 and any other specific standards.

#### The Shop PRO Range

| Order Code | 65654AT/B/W |
|------------|-------------|
| Colour     | Black       |
| Material   | Aluminium   |
| Shape      | Circular    |
| Height     | 87mm        |

| Diameter      | 100mm        |
|---------------|--------------|
| Track mounted | Yes          |
| Indoor        | Yes          |
| Adjustable    | 2 Directions |
| Adjustable    | 2 Directions |