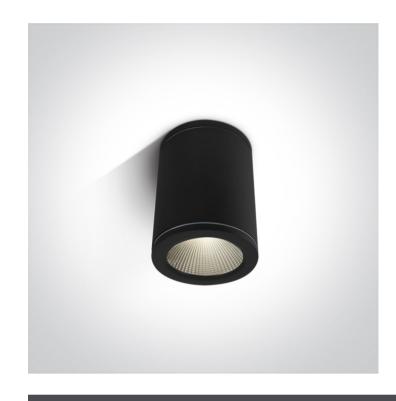

## **Product Datasheet**

14 Wall & Ceiling LED>Outdoor Ceiling Cylinders Die cast

67138C/B/W

6W Outdoor Ceiling Cylinder, IP54.

Complete with driver.

Complies with standard EN60598-1 and any other specific standards.

## **Physical Specification**

| Item Group      | 14 Wall & Ceiling LED              |
|-----------------|------------------------------------|
| Family          | Outdoor Ceiling Cylinders Die cast |
| Order Code      | 67138C/B/W                         |
| Colour          | Black                              |
| Material        | Die Cast                           |
| Shape           | Circular                           |
| Height          | 105mm                              |
| Diameter        | 80mm                               |
| Surface Ceiling | Yes                                |
| Indoor          | Yes                                |
| Outdoor         | Yes                                |