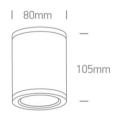

Downloads

Dimensions

## **Physical Specification**

| Item Group      | 14 Wall & Ceiling LED              |
|-----------------|------------------------------------|
| Family          | Outdoor Ceiling Cylinders Die cast |
| Order Code      | 67138C/B/W                         |
| Colour          | Black                              |
| Material        | Die Cast                           |
| Shape           | Circular                           |
| Height          | 105mm                              |
| Diameter        | 80mm                               |
| Surface Ceiling | Yes                                |
| Indoor          | Yes                                |
| Outdoor         | Yes                                |