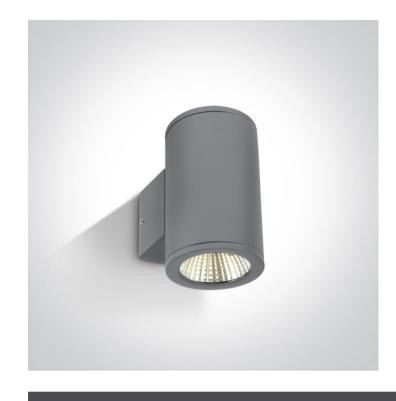

## **Product Datasheet**

14 Wall & Ceiling LED>Outdoor Wall Cylinders Up & down beam

67138/G/W

2x6W Outdoor Wall Cylinder, IP54.

Complete with driver.

Complies with standard EN60598-1 and any other specific standards.

## **Physical Specification**

| Item Group   | 14 Wall & Ceiling LED                 |
|--------------|---------------------------------------|
| Family       | Outdoor Wall Cylinders Up & down beam |
| Order Code   | 67138/G/W                             |
| Colour       | Grey                                  |
| Material     | Die Cast                              |
| Shape        | Circular                              |
| Height       | 138mm                                 |
| Diameter     | 80mm                                  |
| Surface Wall | Yes                                   |
| Indoor       | Yes                                   |
| Outdoor      | Yes                                   |