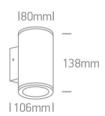

## **Physical Specification**

| Item Group   | 14 Wall & Ceiling LED                 |
|--------------|---------------------------------------|
| Family       | Outdoor Wall Cylinders Up & down beam |
| Order Code   | 67138/G/W                             |
| Colour       | Grey                                  |
| Material     | Die Cast                              |
| Shape        | Circular                              |
| Height       | 138mm                                 |
| Diameter     | 80mm                                  |
| Surface Wall | Yes                                   |
| Indoor       | Yes                                   |
| Outdoor      | Yes                                   |