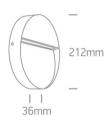

## **Physical Specification**

| Item Group   | 14 Wall & Ceiling LED                          |
|--------------|------------------------------------------------|
| Family       | Round Indoor/Outdoor Wall Dark Lights Die cast |
| Order Code   | 67360/W/W                                      |
| Colour       | White                                          |
| Material     | Die Cast                                       |
| Shape        | Circular                                       |
| Height       | 36mm                                           |
| Diameter     | 212mm                                          |
| Surface Wall | Yes                                            |
| Indoor       | Yes                                            |
| Outdoor      | Yes                                            |