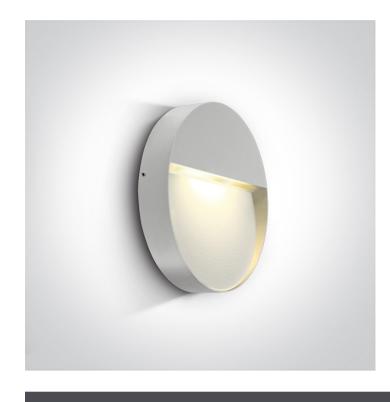

## **Product Datasheet**

14 Wall & Ceiling LED>Round Indoor/Outdoor Wall Dark Lights Die cast

67360/W/W

9W LED wall light, IP54, ideal for both indoor and outdoor installation.

Supplied with non-dimmable LED driver.

## **Physical Specification**

| Item Group   | 14 Wall & Ceiling LED                          |
|--------------|------------------------------------------------|
| Family       | Round Indoor/Outdoor Wall Dark Lights Die cast |
| Order Code   | 67360/W/W                                      |
| Colour       | White                                          |
| Material     | Die Cast                                       |
| Shape        | Circular                                       |
| Height       | 36mm                                           |
| Diameter     | 212mm                                          |
| Surface Wall | Yes                                            |
| Indoor       | Yes                                            |
| Outdoor      | Yes                                            |