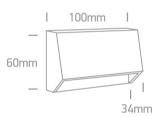

#### **Physical Specification**

| 14 Wall & Ceiling LED                  |
|----------------------------------------|
| Down Illumination Wall Lights ABS + PC |
| 67386A/AN/W                            |
| Anthracite                             |
| ABS                                    |
| PC                                     |
| Rectangular                            |
| 100mm                                  |
| 37mm                                   |
| 60mm                                   |
| Yes                                    |
| Yes                                    |
|                                        |