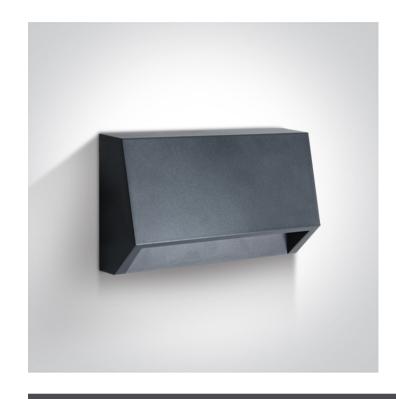

### 67386A/AN/W

1,5W LED wall light, IP65, ideal for both indoor and outdoor installation.

Complies with standard EN60598-1 and any other specific standards.

Downloads

Dimensions

#### **Physical Specification**

| 14 Wall & Ceiling LED                  |
|----------------------------------------|
| Down Illumination Wall Lights ABS + PC |
| 67386A/AN/W                            |
| Anthracite                             |
| ABS                                    |
| PC                                     |
| Rectangular                            |
| 100mm                                  |
| 37mm                                   |
| 60mm                                   |
| Yes                                    |
| Yes                                    |
|                                        |