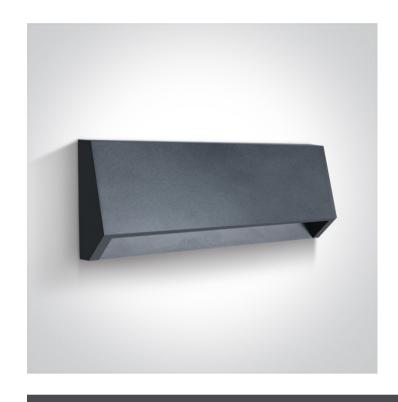

### 67386C/AN/W

4W LED wall light, IP65, ideal for both indoor and outdoor installation.

Complies with standard EN60598-1 and any other specific standards.

Downloads

#### **Physical Specification**

| Item Group        | 14 Wall & Ceiling LED                  |
|-------------------|----------------------------------------|
| Family            | Down Illumination Wall Lights ABS + PC |
| Order Code        | 67386C/AN/W                            |
| Colour            | Anthracite                             |
| Material          | ABS                                    |
| Diffuser Material | PC                                     |
| Shape             | Rectangular                            |
| Length            | 220mm                                  |
| Width             | 37mm                                   |
| Height            | 80mm                                   |
| Surface Wall      | Yes                                    |
| Indoor            | Yes                                    |