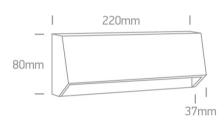

#### Dimensions

#### **Physical Specification**

| Item Group        | 14 Wall & Ceiling LED                  |
|-------------------|----------------------------------------|
| Family            | Down Illumination Wall Lights ABS + PC |
| Order Code        | 67386C/AN/W                            |
| Colour            | Anthracite                             |
| Material          | ABS                                    |
| Diffuser Material | PC                                     |
| Shape             | Rectangular                            |
| Length            | 220mm                                  |
| Width             | 37mm                                   |
| Height            | 80mm                                   |
| Surface Wall      | Yes                                    |
| Indoor            | Yes                                    |