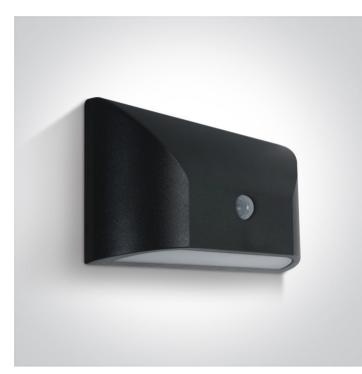

### 67396A/AN/W

6W LED wall light with sensor, IP65, ideal for both indoor and outdoor installation.

Duration time: 10sec to 7mins adjustable with dip switch..

Complies with standard EN60598-1 and any other specific standards.

#### **Physical Specification**

| Item Group        | 14 Wall & Ceiling LED                  |
|-------------------|----------------------------------------|
| Family            | Down Illumination Wall Lights ABS + PC |
| Order Code        | 67396A/AN/W                            |
| Colour            | Anthracite                             |
| Material          | ABS                                    |
| Diffuser Material | PC                                     |
| Shape             | Rectangular                            |

| Length       | 220mm |
|--------------|-------|
| Width        | 113mm |
| Height       | 60mm  |
| Surface Wall | Yes   |
| Indoor       | Yes   |

| Outdoor    | Yes |
|------------|-----|
| Adjustable | No  |