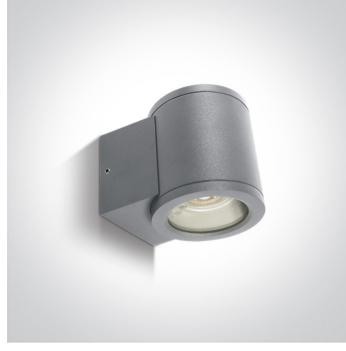

### 13 Wall & Ceiling>The GU10 Outdoor Wall Lights Die cast

10W MR16 GU10 Die Cast, Outdoor Wall Lights.

Complies with standard EN60598-1 and any other specific standards

| Downloads | Dimensions       |  |
|-----------|------------------|--|
|           | 1 80mm I<br>90mm |  |

#### **Physical Specification**

| Item Group | 13 Wall & Ceiling                     |
|------------|---------------------------------------|
| Family     | The GU10 Outdoor Wall Lights Die cast |
| Order Code | 67400A/G                              |
| Colour     | Grey                                  |
| Material   | Die Cast                              |
| Shape      | Circular                              |
| Height     | 90mm                                  |

| Diameter     | 80mm |
|--------------|------|
| Surface Wall | Yes  |
| Indoor       | Yes  |
| Outdoor      | Yes  |
| Adjustable   | No   |

| Gear             | No               |
|------------------|------------------|
|                  |                  |
| Fitting + Driver |                  |
| Input Voltage    | 100-240V         |
| 50 Hz            | Yes              |
| 60 Hz            | Yes              |
| Safety Class     |                  |
| Power(Watts)     | 10W              |
| IP Rating        | IP54             |
| Light Source     | Replaceable lamp |
| Lamp Holder      | GU10             |
| Number of Lamps  | 1                |
| F Mark           | F                |