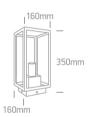

## **Physical Specification**

| Item Group        | 20 Garden & Underwater     |
|-------------------|----------------------------|
| Family            | The Romantic Outdoor Range |
| Order Code        | 67406E/B                   |
| Colour            | Black                      |
| Material          | Stainless Steel 201        |
| Diffuser Material | Glass                      |
| Shape             | Rectangular                |
| Length            | 160mm                      |
| Width             | 350mm                      |
| Height            | 160mm                      |
| Inground          | Yes                        |
| Indoor            | Yes                        |