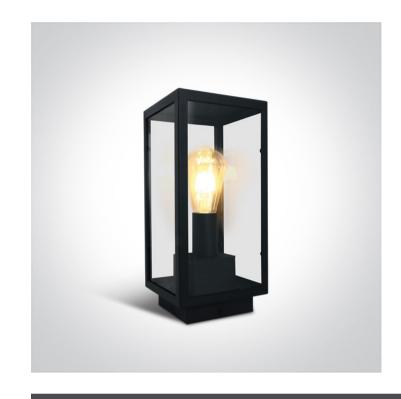

## 20 Garden & Underwater>The Romantic Outdoor Range

67406E/B

40W E27 Stainless steel 201 + tempered glass

Complies with standard EN60598-1 and any other specific standards.

Downloads

Dimensions

## **Physical Specification**

| Item Group        | 20 Garden & Underwater     |
|-------------------|----------------------------|
| Family            | The Romantic Outdoor Range |
| Order Code        | 67406E/B                   |
| Colour            | Black                      |
| Material          | Stainless Steel 201        |
| Diffuser Material | Glass                      |
| Shape             | Rectangular                |
| Length            | 160mm                      |
| Width             | 350mm                      |
| Height            | 160mm                      |
| Inground          | Yes                        |
| Indoor            | Yes                        |