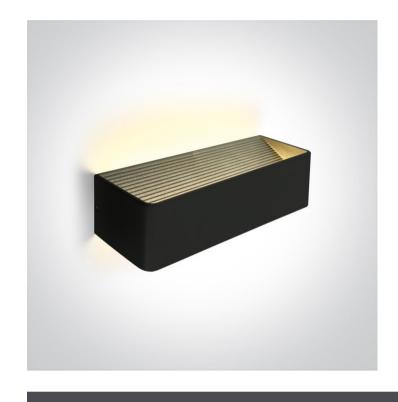

## **Product Datasheet**

14 Wall & Ceiling LED>The Backlight Wall Range Aluminium

67466C/B/W

12W LED wall surface light IP20.

Complete 300mA driver.

Complies with standard EN60598-1 and any other specific standards.

## **Physical Specification**

| Item Group   | 14 Wall & Ceiling LED              |
|--------------|------------------------------------|
| Family       | The Backlight Wall Range Aluminium |
| Order Code   | 67466C/B/W                         |
| Colour       | Black                              |
| Material     | Aluminium                          |
| Shape        | Rectangular                        |
| Length       | 370mm                              |
| Width        | 100mm                              |
| Height       | 80mm                               |
| Surface Wall | Yes                                |
| Indoor       | Yes                                |
| Adjustable   | No                                 |