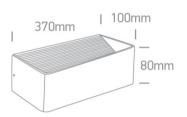

## **Physical Specification**

| Item Group   | 14 Wall & Ceiling LED              |
|--------------|------------------------------------|
| Family       | The Backlight Wall Range Aluminium |
| Order Code   | 67466C/B/W                         |
| Colour       | Black                              |
| Material     | Aluminium                          |
| Shape        | Rectangular                        |
| Length       | 370mm                              |
| Width        | 100mm                              |
| Height       | 80mm                               |
| Surface Wall | Yes                                |
| Indoor       | Yes                                |
| Adjustable   | No                                 |